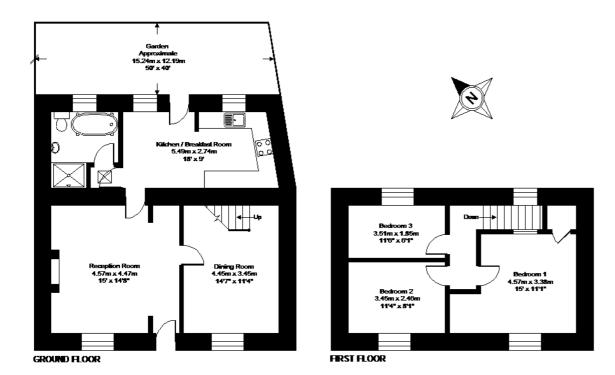

#### APPROX. GROSS INTERNAL FLOOR AREA 1100 SQ FT 102.1 SQ METRES

Whiled every allempt has been made to ensure the occuracy of the floor plan contained here, messaurements of doors, windows and nome are approximate and no responsibility is laken for any error, antisetion or misedatement. These planes are for representation purposes only are defined by RNCS Code of Messaring Practice and should be used as such by any prospective purchase. Specifically on guaranties is given on the laked square tradege of the property if quades on this plan. Any Group prove if advisitational and be released on one to beside or visuation.