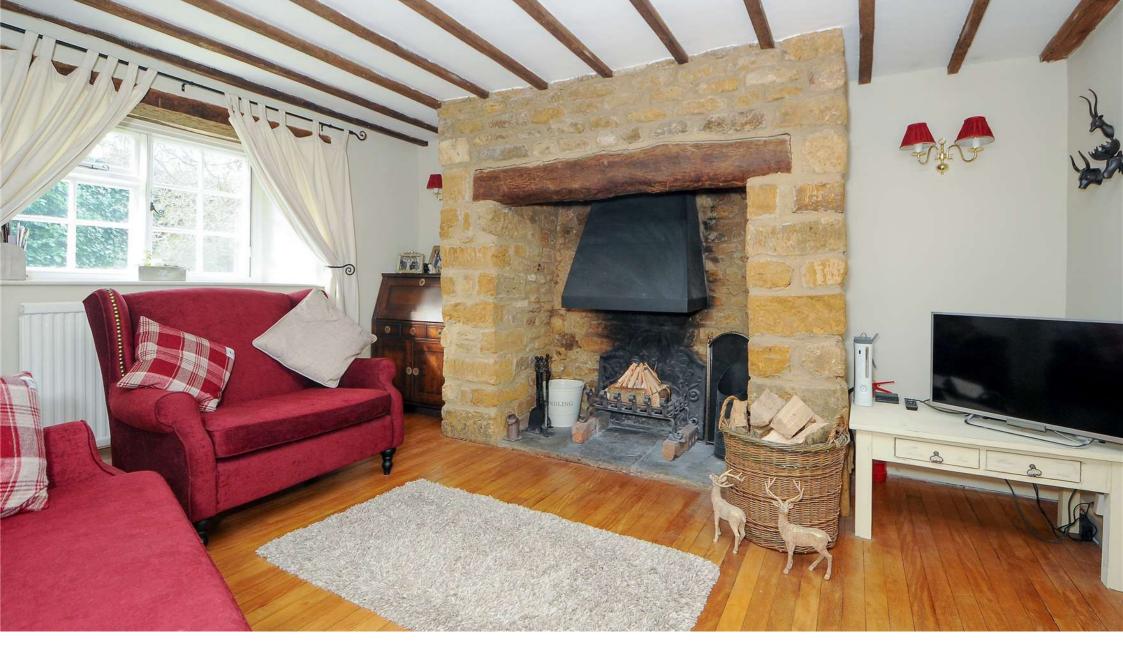

## Description

A detached Grade II Listed period stone cottage situated in the heart of this well served north Oxfordshire village. The property stands under a thatched roof and retains character features. In the sitting room there is a large inglenook fireplace with canopy and stone hearth, a beamed ceiling, a shelved former window recess, and timber flooring which extends through to the separate dining room from where an open tread staircase rises to the first floor. A stable door and stone steps lead to the kitchen/breakfast room which has a slate tiled floor and is fitted with a range of modern units which include a built in oven and hob with extractor over, and plumbing for appliances. A glazed door leads onto the rear garden. Off the kitchen there is an inner lobby which in turn leads to the bathroom. The