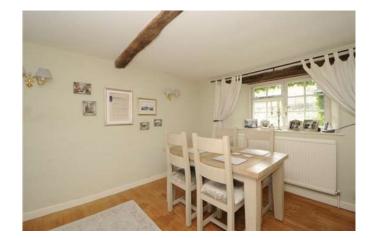

## Description

A detached Grade II Listed period stone cottage situated in the heart of this well served north Oxfordshire village. The property stands under a thatched roof and retains character features. In the sitting room there is a large inglenook fireplace with canopy and stone hearth, a beamed ceiling, a shelved former window recess, and timber flooring which extends through to the separate dining room from where an open tread staircase rises to the first floor. A stable door and stone steps lead to the kitchen/breakfast room which has a slate tiled floor and is fitted with a range of modern units which include a built in oven and hob with extractor over, and plumbing for appliances. A glazed door leads onto the rear garden. Off the kitchen there is an inner lobby which in turn leads to the bathroom. The