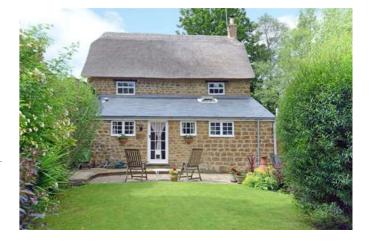

## Description

A detached Grade II Listed period stone cottage situated in the heart of this well served north Oxfordshire village. The property stands under a thatched roof and retains character features. In the sitting room there is a large inglenook fireplace with canopy and stone hearth, a beamed ceiling, a shelved former window recess, and timber flooring which extends through to the separate dining room from where an open tread staircase rises to the first floor. A stable door and stone steps lead to the kitchen/breakfast room which has a slate tiled floor and is fitted with a range of modern units which include a built in oven and hob with extractor over, and plumbing for appliances. A glazed door leads onto the rear garden. Off the kitchen there is an inner lobby which in turn leads to the bathroom. The

### Situation

Bloxham is a large ironstone village south west of Banbury on the A361 Chipping Norton Road. Within the village there are a range of amenities including post office, local shops, hairdressers, petrol station, choice of public houses, a village church, dentist and doctor's surgery. Schooling within the village includes primary, secondary and a public school. Further facilities can be found in the nearby market town of Banbury including a mainline railway station to London Marylebone, and M40 Jct 11.