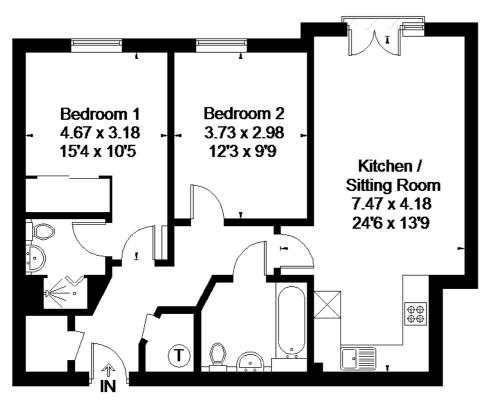

### Greenhill, Twyford, Banbury

Approximate Gross Internal Area = 70.1 sq m / 755 sq ft

#### FLOORPLANZ © 2014 0845 6344080 Ref. 139796

This plan is for layout guidance only. Drawn in accordance with RICS guidelines. Not drawn to scale unless stated. Windows & door openings are approximate. Whilst every care is taken in the preparation of this plan, please check all dimensions, shapes & compass bearings before making any decisions reliant upon them.