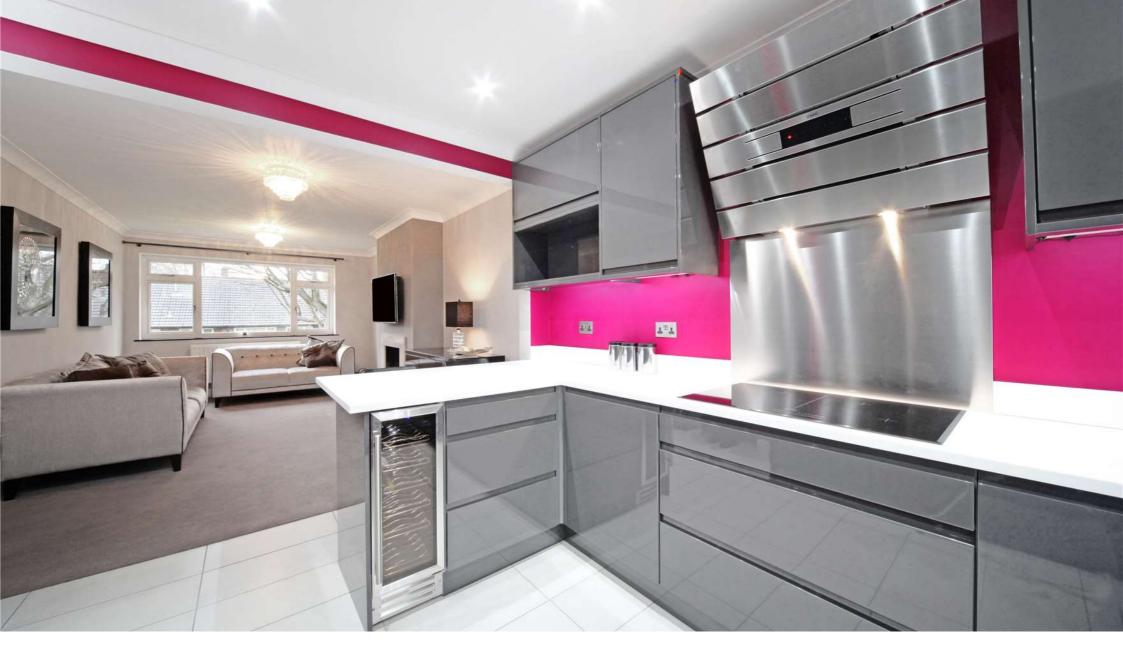

#### Description

A stunning top floor maisonette, fully furnished, offering two bedrooms with double beds and a further study/games room. The property has been completely refurbished to an exceptional standard, offering luxury accommodation including Sky TV in the lounge and bedrooms. The brand new kitchen is fully equipped with modern appliances, designer work tops and includes a breakfast bar. Long let £2100pcm without inlcuding any bills, short let £1000 pw including all utilities, SKY TV, broad band and a weekly cleaner.

### Furnishing

Furnished

Reception room

Kitchen