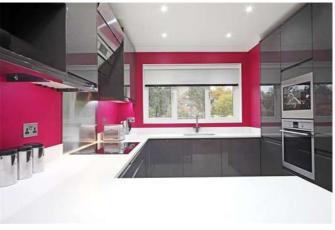

#### Description

A stunning top floor maisonette, fully furnished, offering two bedrooms with double beds and a further study/games room. The property has been completely refurbished to an exceptional standard, offering luxury accommodation including Sky TV in the lounge and bedrooms. The brand new kitchen is fully equipped with modern appliances, designer work tops and includes a breakfast bar. Long let £2100pcm without inlcuding any bills, short let £1000 pw including all utilities, SKY TV, broad band and a weekly cleaner.

### Furnishing

Furnished

Reception room

Kitchen