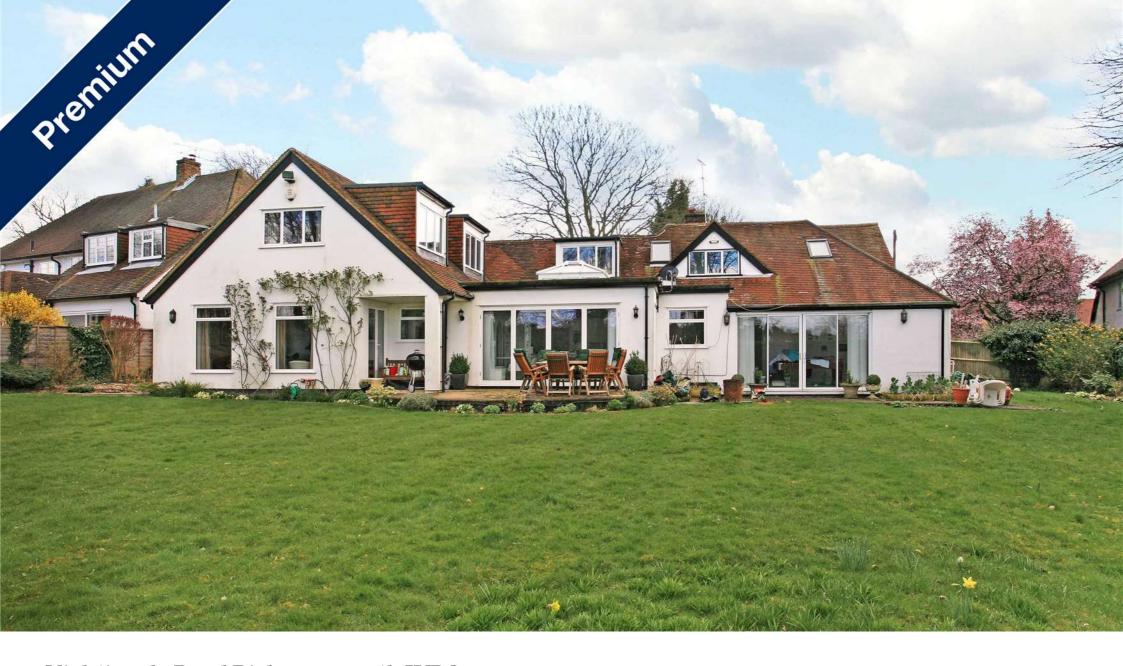

Nightingale Road Rickmansworth WD3

# Nightingale Road, Rickmansworth, Hertfordshire, WD<sub>3</sub>

£3,750 Per Month (Unfurnished)

Five Double Bedrooms, Four En suites, Three Reception Rooms, Study, Large Kitchen/Diner, Downstairs W.C, Utility Room, Walk in Wardrobe, Rear Garden, Off Street Parking, Garage.

### **Description**

Are you looking for ample living space, excellent size bedrooms, a wonderful garden and all within walking distance of the met line station and town centre? Look no further!