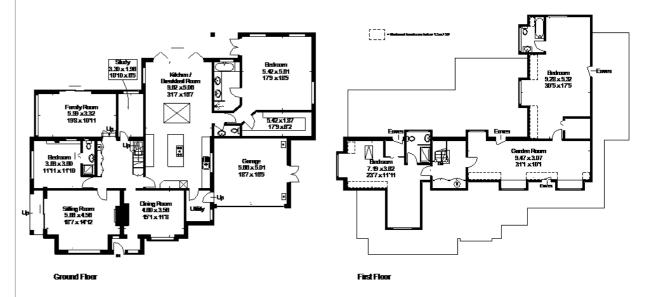

#### Nightingale Road, Rickmansworth

Approximate Gross Internal Area = 362 sq m / 3396 sq fi ( Including Gerage)

FLOGREAN COSTA MES ESSAND Ret 12957

This jou leter legal galloussely. Costa is consistent in March 25 days against it.