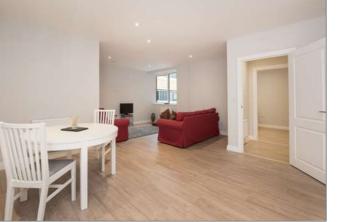

## **Description**

Located just moments from the met line station, a very short stroll to the High street bars and restaurants, this one bedroom apartment was newly built one year ago. This new block is contemporary and very high end and gives the feeling of being in a central London new build at a fraction of the price! The apartment is located on the first floor and has a large entrance hallway with storage, a gorgeous open plan living space with a luxury kitchen area with built in appliances, dining space with a four seater table, living area with two sofa's and ample space for other furnishings. The bedroom is a very good size and feels very airy. Finally there is a spacious & contemporary shower room.