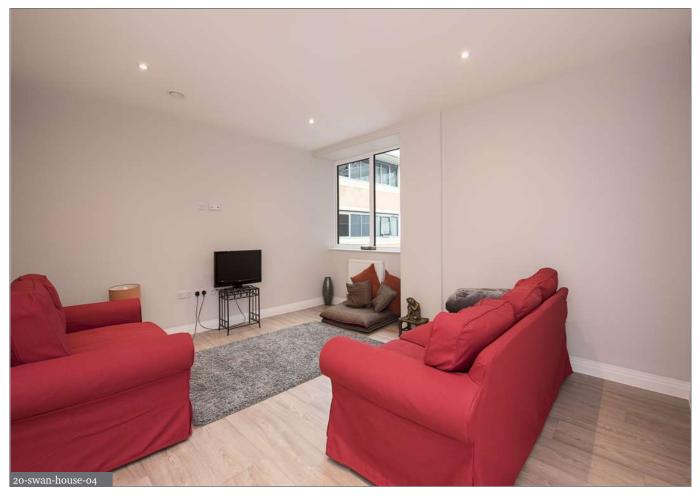

## **Description**

Located just moments from the met line station, a very short stroll to the High street bars and restaurants, this one bedroom apartment was newly built one year ago. This new block is contemporary and very high end and gives the feeling of being in a central London new build at a fraction of the price! The apartment is located on the first floor and has a large entrance hallway with storage, a gorgeous open plan living space with a luxury kitchen area with built in appliances, dining space with a four seater table, living area with two sofa's and ample space for other furnishings. The bedroom is a very good size and feels very airy. Finally there is a spacious & contemporary shower room.