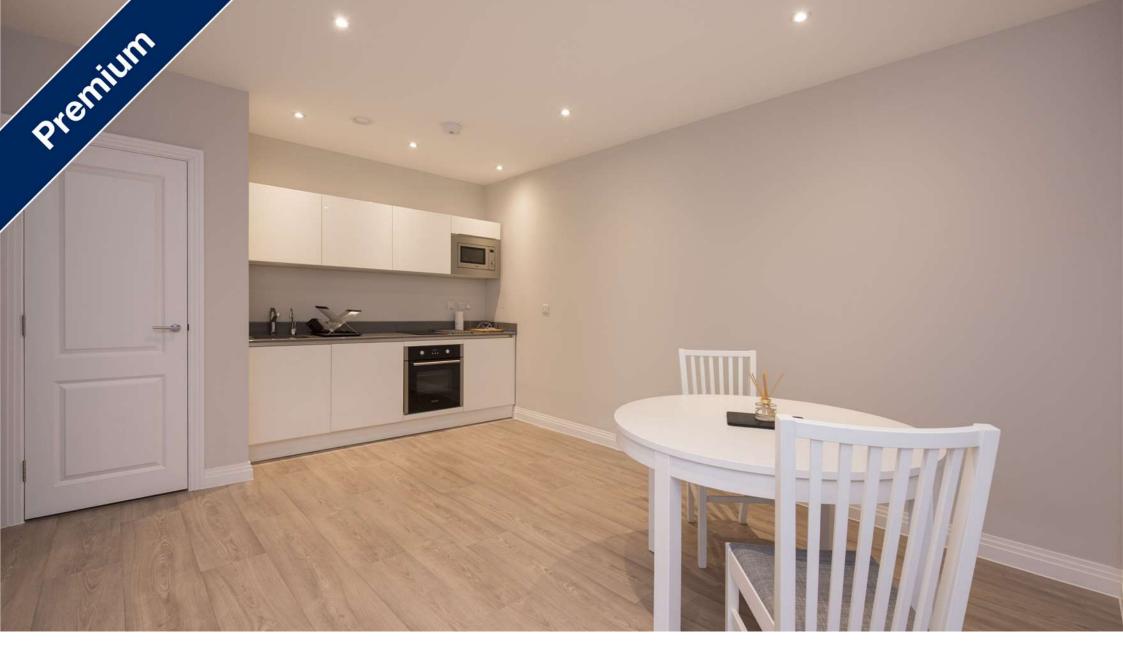

## **Description**

Located just moments from the met line station, a very short stroll to the High street bars and restaurants, this one bedroom apartment was newly built one year ago. This new block is contemporary and very high end and gives the feeling of being in a central London new build at a fraction of the price! The apartment is located on the first floor and has a large entrance hallway with storage, a gorgeous open plan living space with a luxury kitchen area with built in appliances, dining space with a four seater table, living area with two sofa's and ample space for other furnishings. The bedroom is a very good size and feels very airy. Finally there is a spacious & contemporary shower room.