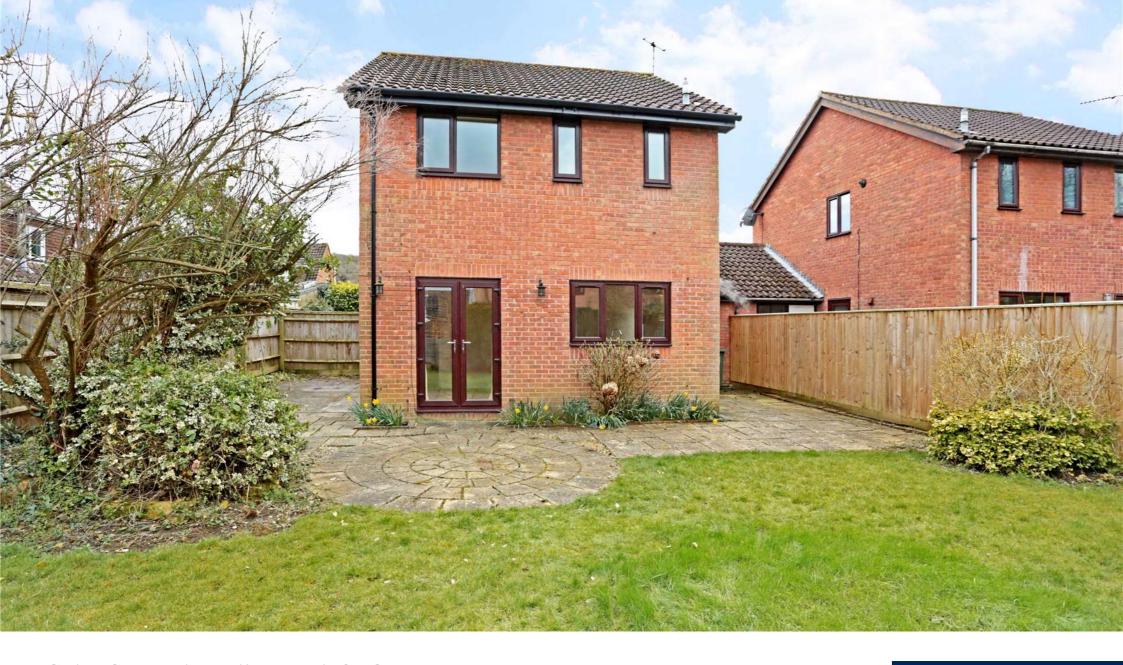

# £1,175 Per Month - Available 14/09/2016

An attractive three bedroom family home in Marlborough with a front and rear garden as well as a garage.

3 Bedrooms | Bathroom & Cloakroom | Spacious Living Areas | Garage | Driveway Parking | Front & Rear

## Description

This excellent family home is perfectly located just outside of Marlborough town, but only a short walk to the High Street and to the local schools. Located in a quiet cul-de-sac, the property is approached by a lawned front garden and driveway parking in front of the garage. Inside on the ground floor, there is an entrance hallway with a cloakroom, a light and spacious living room that wraps around the stairway through to the dining room, which has patio doors out to the well maintained, enclosed garden and finally there is a modern fitted kitchen. On the first floor, there are two excellent double bedrooms with built in wardrobes and a third small double or large single bedroom. There is also a recently refurbished family bathroom.