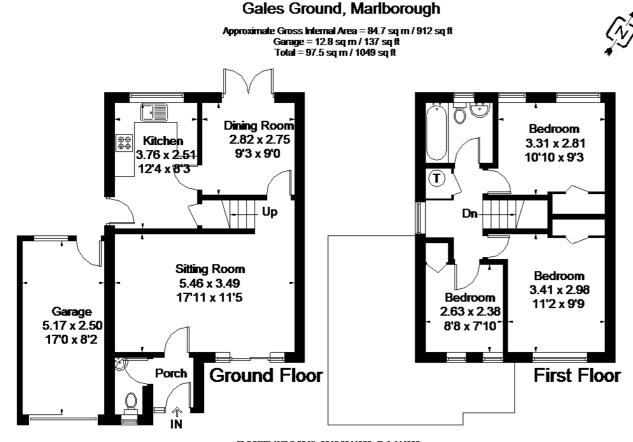

## Description

This excellent family home is perfectly located just outside of Marlborough town, but only a short walk to the High Street and to the local schools. Located in a quiet cul-de-sac, the property is approached by a lawned front garden and driveway parking in front of the garage. Inside on the ground floor, there is an entrance hallway with a cloakroom, a light and spacious living room that wraps around the stairway through to the dining room, which has patio doors out to the well maintained, enclosed garden and finally there is a modern fitted kitchen. On the first floor, there are two excellent double bedrooms with built in wardrobes and a third small double or large single bedroom. There is also a recently refurbished family bathroom.

# Energy Performance Certificate (EPC)

FLOORPLANZ @ 2015 0845 6344080 Ret 144033

This plan is for layout guidance only. Drawn in accordance with RICS guidelines. Not drawn to scale unless stated. Windows & door openings are appro-Whitst every care is taken in the preparation of this plant, please check all dimensions, shapes & compass bearings before making any decisions reliant upon them