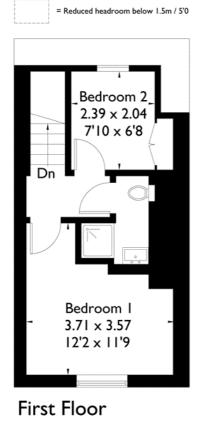

# **Energy Performance Certificate (EPC)**

Kingsbury Street, Marlborough

(4)

Approximate Gross Internal Area 50.7 sq m / 546 sq ft

Floorplanz © 2015
0845 6344080 Ref: 156755
This plan is for layout guidance only.
Drawn in accordance with
RICS guidelines. Not drawn to
scale, unless stated. Windows &
door openings are approximate.
Whilst every care is taken in the
preparation of this plan, plesse check
all dimensions, stapes & compass
bearings before making any
decisions reliant upon them.