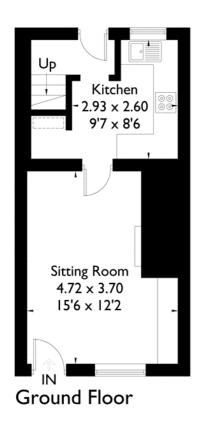

# **Energy Performance Certificate (EPC)**

Kingsbury Street, Marlborough

(4)

Approximate Gross Internal Area 50.7 sq m / 546 sq ft

Floorplanz © 2015
0845 6344080 Ref: 156755
This plan is for layout guidance only.
Drawn in accordance with
RICS guidelines. Not drawn to
scale, unless stated. Windows &
door openings are approximate.
Whilst every care is taken in the
preparation of this plan, plesse check
all dimensions, stapes & compass
bearings before making any
decisions reliant upon them.