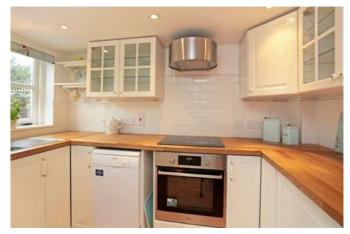

### Description

This attractive Grade II listed cottage offers light and well presented accommodation throughout. On entering the property, you are greeted by a lovely sitting room with an open period fireplace, an exposed ceiling beam and built in cupboards, which leads into the modern kitchen with wooden worktops, an integral washing machine, a dishwasher, a fridge/freezer and a breakfast table. From here, a door then provides access into the pretty rear garden. Upstairs, there are two excellent bedrooms where the master benefits from wonderful views over the town and surrounding hills and the second bedroom has a built-in wardrobe. There is also a brand new shower room.

Living Room

Kitchen