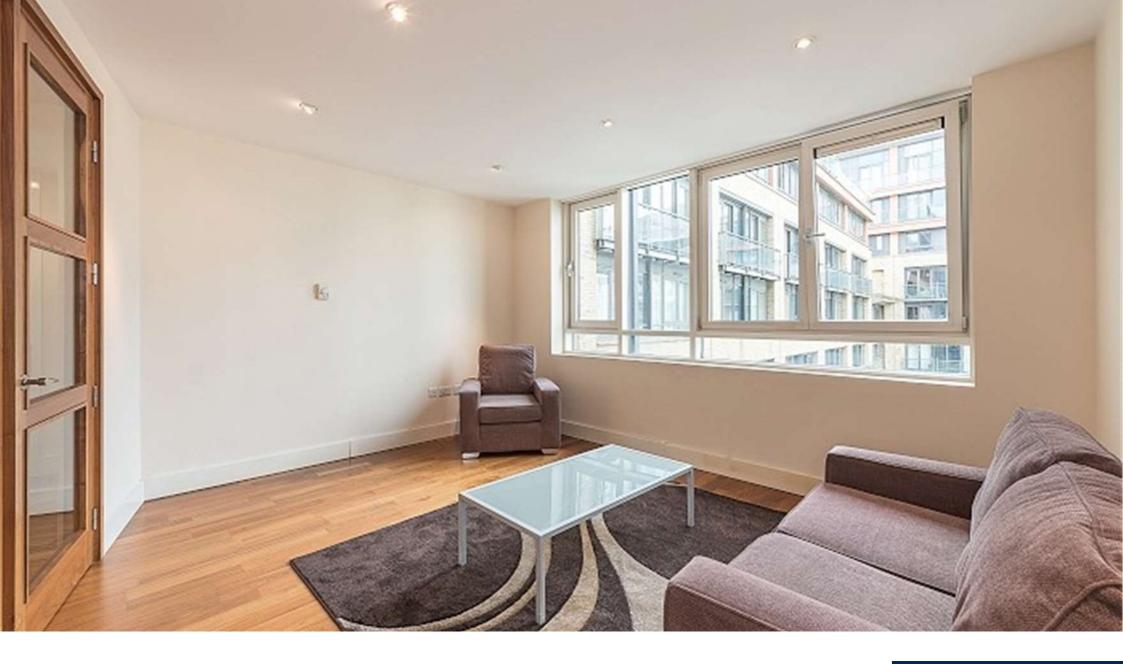

## Description

A well proportioned modern one bedroom apartment situated within the popular West End Quay development, in Paddington Basin. The apartment has wooden floors, good storage, is fully furnished and is available for long term let

# £470 Per Week - Available Now

A spacious one bedroom apartment, located on the fifth floor of a popular portered building in West End Quay, with 24 hour concierge.

Fifth floor | 1 Bedroom | 1 Bathroom | 5th Floor with Lift | 24 Hour Concierge.