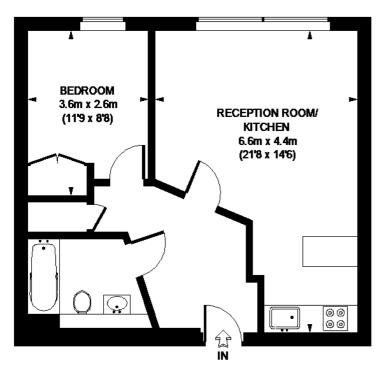

#### PENINSULA APARTMENTS

FIFTH FLOOR

APPROXIMATE GROSS INTERNAL AREA = 506 SQ. FT. (47 SQ. M.)

This plan is for layout guidance only. Not drawn to scale unless stated. Windows & door openings are approximate. Whitst every care is taken in the preparation of this plan, please check all dimensions, shapes & compass bearings before making any decisions relient upon them.