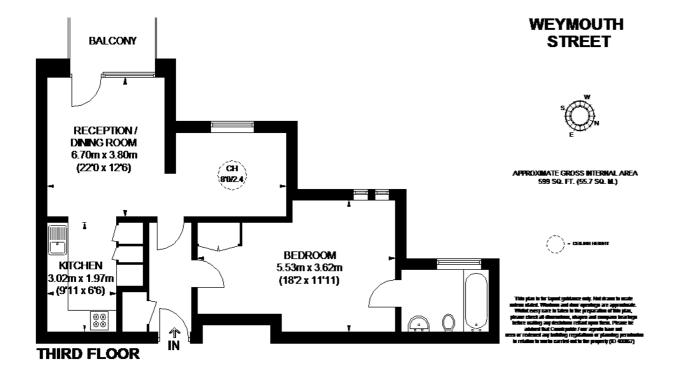

# Description

Spacious one double bedroom apartment offering circa 600 sq ft, located on the 3rd floor of this well presented purpose built development with comfort cooling. There is an excellent on-site management team for any maintenance queries throughout the tenancy and a 24 hour porter for added security. Some parking is also available by separate negotiation on a first come, first served basis.