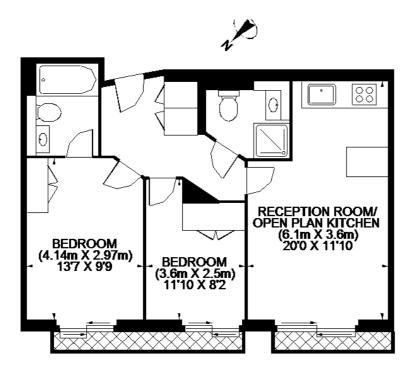

#### SIXTH FLOOR

# APPROX. GROSS INTERNAL FLOOR AREA 619 SQFT 57.5 SQM FOR IDENTIFICATION ONLY NOT TO SCALE THEFLOORPLANSTUDIO.COM

For clarification, we wish to inform prospective purchasers that we have prepared these sales particulars as a general guide. We have not verified permissions, nor carried out a survey, tested the services, appliances and specific fittings. Room sizes are approximate and rounded: they are taken between internal wall surfaces and therefore include cupboards/shelves, etc. Accordingly, they should not be relied upon for carpets and furnishings. It should also be noted that all fixtures and fittings, carpeted, curtains/blinds, kitchen equipment and garden statuary, whether fitted or not, are deemed removable by the vendor unless specifically itemised with these particulars.