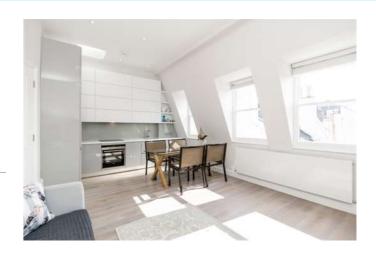

# Description

Call us between our extended opening hours of 6 - 10PM Monday to Thursday to arrange an appointment. A newly refurbished two bedroom apartment situated on the top floor, within a period building on Queens Gardens- a popular Garden square in Bayswater. The apartment boast a large south facing, open plan kitchen reception room with a feature fireplace and wonderful vaulted ceiling, which overlooks a quiet mews. There are two double bedrooms with views across the garden square, each with built in storage, and a newly fitted bathroom in addition. The apartment has wooden floors throughout and is tastefully furnished. Available in October 2016 for long term let.