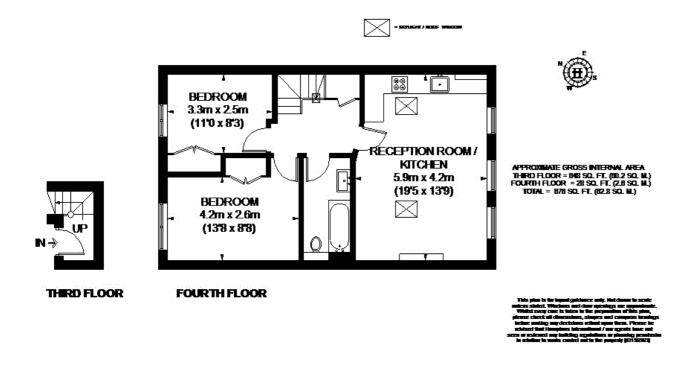

# Description

Call us between our extended opening hours of 6 - 10PM Monday to Thursday to arrange an appointment. A newly refurbished two bedroom apartment situated on the top floor, within a period building on Queens Gardens- a popular Garden square in Bayswater. The apartment boast a large south facing, open plan kitchen reception room with a feature fireplace and wonderful vaulted ceiling, which overlooks a quiet mews. There are two double bedrooms with views across the garden square, each with built in storage, and a newly fitted bathroom in addition. The apartment has wooden floors throughout and is tastefully furnished. Available in October 2016 for long term let.