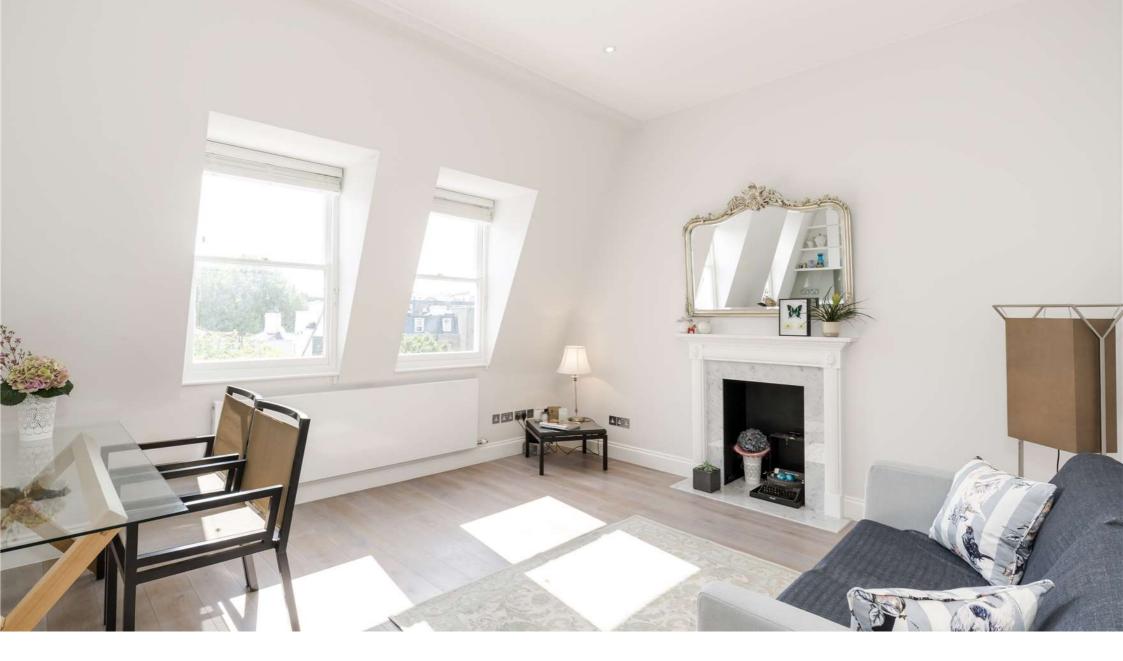

# £630 Per Week - Available 10/10/2016

A beautifully appointed two bedroom apartment in Queens Gardens.

Top floor apartment | Newly refurbished | Wooden floors | 2 bedrooms | 1 bathroom | Beautifully furnished | Available October 2016.

# Description

Call us between our extended opening hours of 6 - 10PM Monday to Thursday to arrange an appointment. A newly refurbished two bedroom apartment situated on the top floor, within a period building on Queens Gardens- a popular Garden square in Bayswater. The apartment boast a large south facing, open plan kitchen reception room with a feature fireplace and wonderful vaulted ceiling, which overlooks a quiet mews. There are two double bedrooms with views across the garden square, each with built in storage, and a newly fitted bathroom in addition. The apartment has wooden floors throughout and is tastefully furnished. Available in October 2016 for long term let.