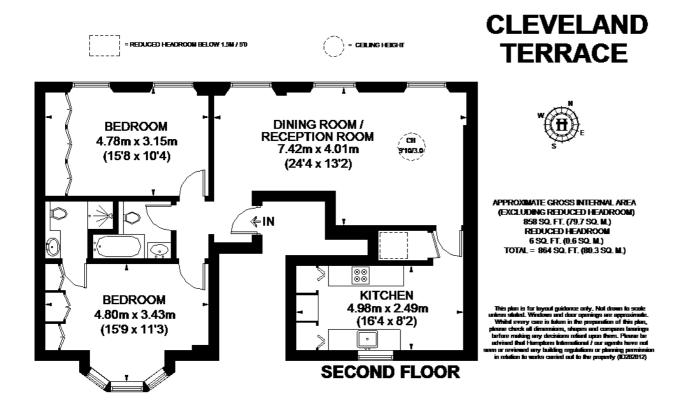

#### Floorplan

For clarification, we wish to inform prospective purchasers that we have prepared these sales particulars as a general guide. We have not verified permissions, nor carried out a survey, tested the services, appliances and specific fittings. Room sizes are approximate and rounded: they are taken between internal wall surfaces and therefore include cupboards/shelves, etc. Accordingly, they should not be relied upon for carpets and furnishings. It should also be noted that all fixtures and fittings, carpeted, curtains/blinds, kitchen equipment and garden statuary, whether fitted or not, are deemed removable by the vendor unless specifically itemised with these particulars.