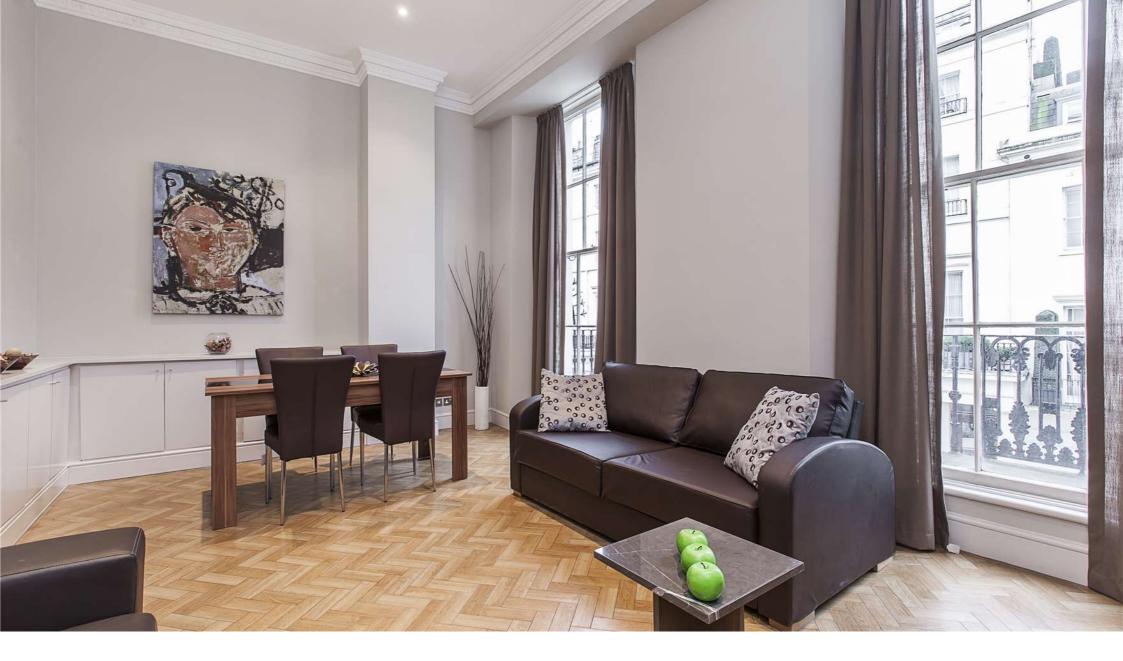

## Description

This is a very smart two bedroom property, presented after recent refurbishment. The property features wonderful high ceilings, a separate kitchen and not only a large front facing balcony but also a private rear roof terrace, fully decked, which would be perfect for al fresco entertaining. Available to let on a furnished basis, for long term let in October 2016.