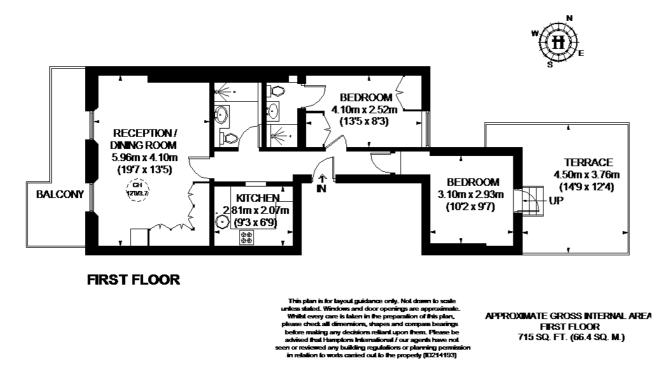

errace, fully decked, which would be perfect for al fresco entertaining. Available to let on a furnished basis, for long term let in October 2016.

#### Situation

Perfectly located for easy access into Marylebone and a moments walk to Hyde Park and the local amenities within Connaught Village. The property is conveniently located close to Marble Arch tube station (Central Line) and a short distance from Paddington Station, where you will find further tube links (Bakerloo, District, Circle and Hammersmith & City), overground links and access to the Heathrow Express service.

## Furnishing

Furnished





#### Hamptons Paddington Lettings

Unit 43, 4 Merchant Square East, Paddington London W2 1AQ Tel: 020 7723 0592 - paddingtonlettings@hamptons-int.com www.hamptons.co.uk

#### Floorplan





# Currently not available

For clarification, we wish to inform prospective purchasers that we have prepared these sales particulars as a general guide. We have not verified permissions, nor carried out a survey, tested the services, appliances and specific fittings. Room sizes are approximate and rounded: they are taken between internal wall surfaces and therefore include cupboards/shelves, etc. Accordingly, they should not be relied upon for carpets and furnishings. It should also be noted that all fixtures and fittings, carpeted, curtains/blinds, kitchen equipment and garden statuary, whether fitted or not, are deemed removable by the vendor unless specifically itemised with these particulars.

#### **Hamptons Paddington Lettings**

Unit 43, 4 Merchant Square East, Paddington London W