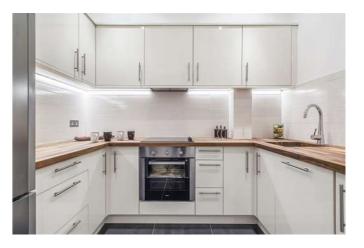

## Description

This is a very smart two bedroom property, presented after recent refurbishment. The property features wonderful high ceilings, a separate kitchen and not only a large front facing balcony but also a private rear roof terrace, fully decked, which would be perfect for al fresco entertaining. Available to let on a furnished basis, for long term let in October 2016.