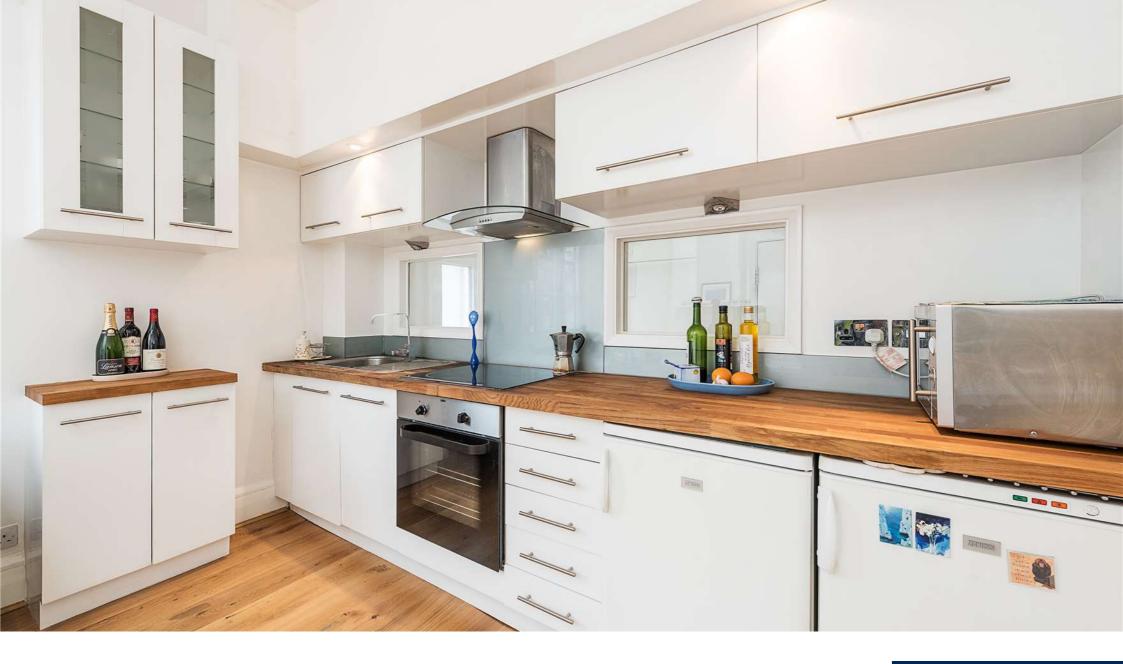

### Description

A well appointed two bedroom apartment located on Praed Street, W2- an ideal location for those needing access to Paddington station and Heathrow Express. With accommodation across the second and third floors, the apartment comprises of a bright open plan kitchen reception room with wonderful vaulted ceilings, master bedroom with built in storage, family bathroom and second single bedroom. Available now on a furnished basis for long term let.

# Furnishing

**Furnished** 

2-147-Praed-Street-008

2-147-Praed-Street-021