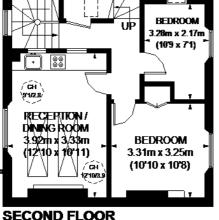

# THIRD FLOOR

# PRAED STREET

APPROXIMATE GROSS INTERNAL AREA (EXCLUDING REDUCED HEADROOM) FIRST FLOOR = 40 SQ. FT. (3.7 SQ. M.) SECOND FLOOR = 499 SQ. FT. (46.4 SQ. M.) THIRD FLOOR = 85 SQ. FT. (7.7 SQ. M.) REDUCED HEADROOM 7 SQ. FT. (0.7 SQ. M.) TOTAL = 631 SQ. FT. (58.5 SQ. M.)

This plan is for layout guidance only. Not drawn to scale unless stated. Windows and door openings are approximate. Whilst every care is taken in the preparation of this plan, please check all dimensions, shapes and compass bearings before making any decisions reliant upon them. Please be advised that Hamptons International / our agents have not seen or reviewed any building regulations or planning permission in relation to works carried out to the property (ID255035)