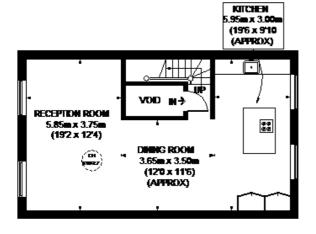

#### PORCHESTER SQUARE

FOURTH FLOOR

FIFTH FLOOR

APPROXIMATE GROSS INTERNAL AREA (EXCLUDING VOID) FOURTH FLOOR - 426 SQ. FT. (21.1 SQ. M.)

FIFTH FLOOR - 441 SQ. FT. (41 SQ. M.) TOTAL - 1077 SQ. FT. (100.1 SQ. M.)