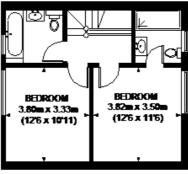

#### PORCHESTER SQUARE

FOURTH FLOOR

FIFTH FLOOR

APPROXIMATE GROSS INTERNAL AREA (EXCLUDING VOID) FOURTH FLOOR - 426 SQ. FT. (21.1 SQ. M.)

FIFTH FLOOR - 441 SQ. FT. (41 SQ. M.) TOTAL - 1077 SQ. FT. (100.1 SQ. M.)