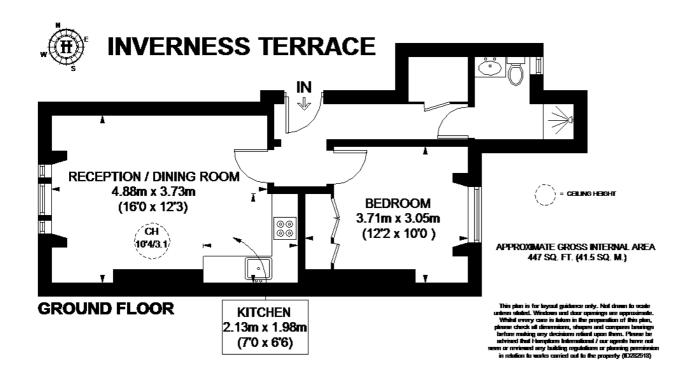

### A newly refurbished one bedroom apartment

Brand newly refurbished | One bedroom | One bathroom | Furnished | Bayswater | Available now.

## Description

This smart apartment is one of five apartments converted to a high standard located moments from Whitley's on Queensway and Bayswater Tube Station.