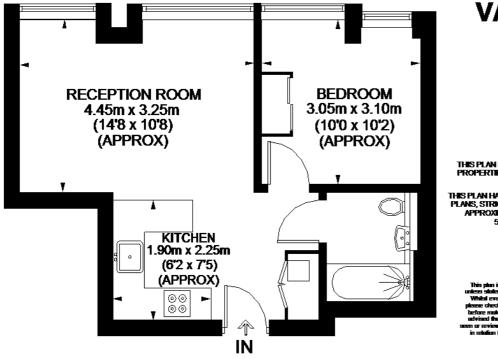

#### **Hamptons Paddington Lettings**

Unit 43, 4 Merchant Square East, Paddington
London W2 1AQ
Tel: 020 7723 0592 - paddingtonlettings@hamptons-int.com
www.hamptons.co.uk

VANTAGE POINT

THIS PLAN IS INDICATIVE OF THE TYPE OF PROPERTIES WITHIN THIS DEVELOPMENT

THIS PLAN HAS BEEN DRAWN FROM SUPPLIED PLANS, STRICTLY FOR USE A S A GUIDE ONLY APPROXIMATE GROSS INTERNAL AREA 565 SQ. FT. (52.5 SQ. M.)

This plan is for layout guidance only. Not drown to scale unless shided. Windows and doer openings are approximate. While every care is laters in the preparation of this plan, please check of dimensions, shapes and compass bearings before making any decisions reland upon them. Please be advised that Hamphare Informational J our greats have and seem or reviewed any building regulations or planning permission in relation to works carried and to the property (IQZMSSS). Currently not available