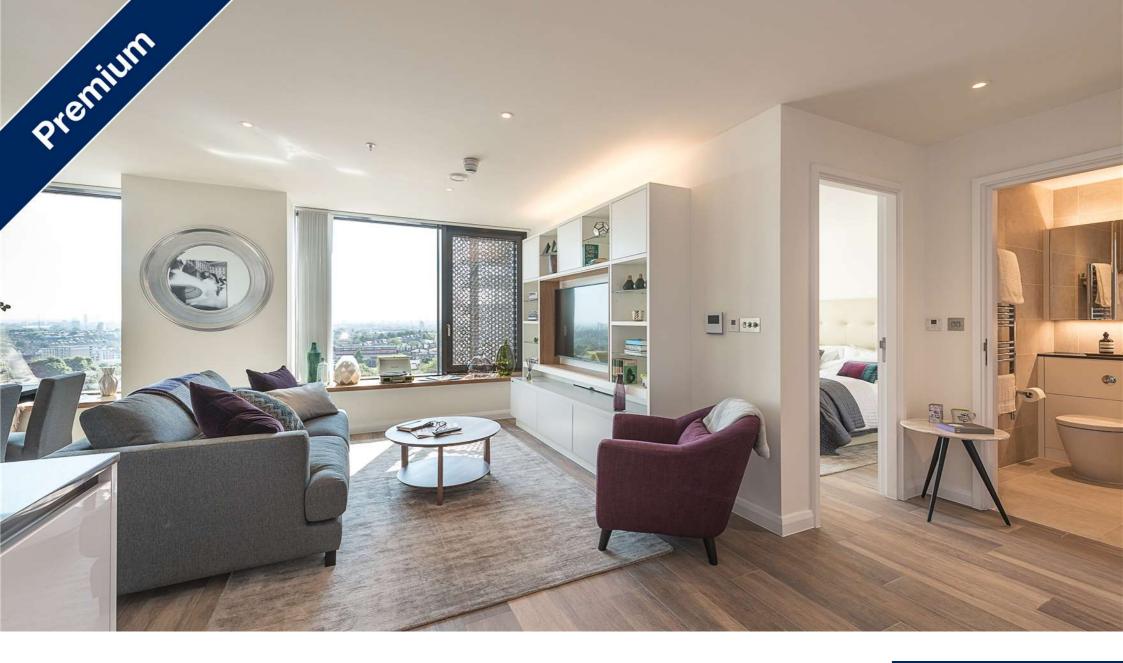

### Description

Vantage Point is an iconic London landmark in Islington that features 118 stunning apartments for rent, ample shared social spaces and a spectacular panoramic view of London. Essential Living's architects and interior designers have created uniquely-designed, fully-furnished apartments with a strong emphasis on quality and style - from spacious suites to stylish 1- and 2-bed apartments. Vantage Point's unique 16th and 17th floor penthouse has been converted into a range of shared social spaces free for all residents to enjoy, including a luxurious lounge area filled with designer furniture and large screens, a stylish dining room available for private hire, an activity room with exercise mats and free weights, a games room with pool table and games consoles, and a spacious rooftop

garden terrace with a barbecue, wood-fired pizza oven and outstanding views. The development is situated in a well-connected location on top of Archway Tube station in Zone 2, giving residents access to the bustling borough of Islington as well as a short 15-minute commute to the West End on the Northern Line. Vantage Point also comes equipped with its very own 24-hour residents' team, who are on-hand to help with any issue – whether big or small.