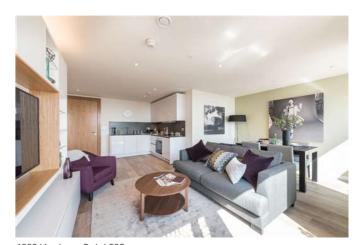

### Description

Vantage Point is an iconic London landmark in Islington that features 118 stunning apartments for rent, ample shared social spaces and a spectacular panoramic view of London. Essential Living's architects and interior designers have created uniquely-designed, fully-furnished apartments with a strong emphasis on quality and style - from spacious suites to stylish 1- and 2-bed apartments. Vantage Point's unique 16th and 17th floor penthouse has been converted into a range of shared social spaces free for all residents to enjoy, including a luxurious lounge area filled with designer furniture and large screens, a stylish dining room available for private hire, an activity room with exercise mats and free weights, a games room with pool table and games consoles, and a spacious rooftop