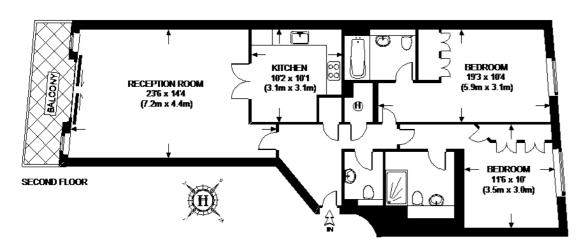

#### THE ICON

APPROXIMATE GROSS INTERNAL AREA = 957 SQ.FT. (89 SQ. M.)

This plan is for layout guidance only. Not drawn to scale unless stated. Windows & door openings are approximate. Whilst every care is taken in the preparation of this plan, please check all dimensions, shapes & compass bearings before making any decisions reliant upon it.