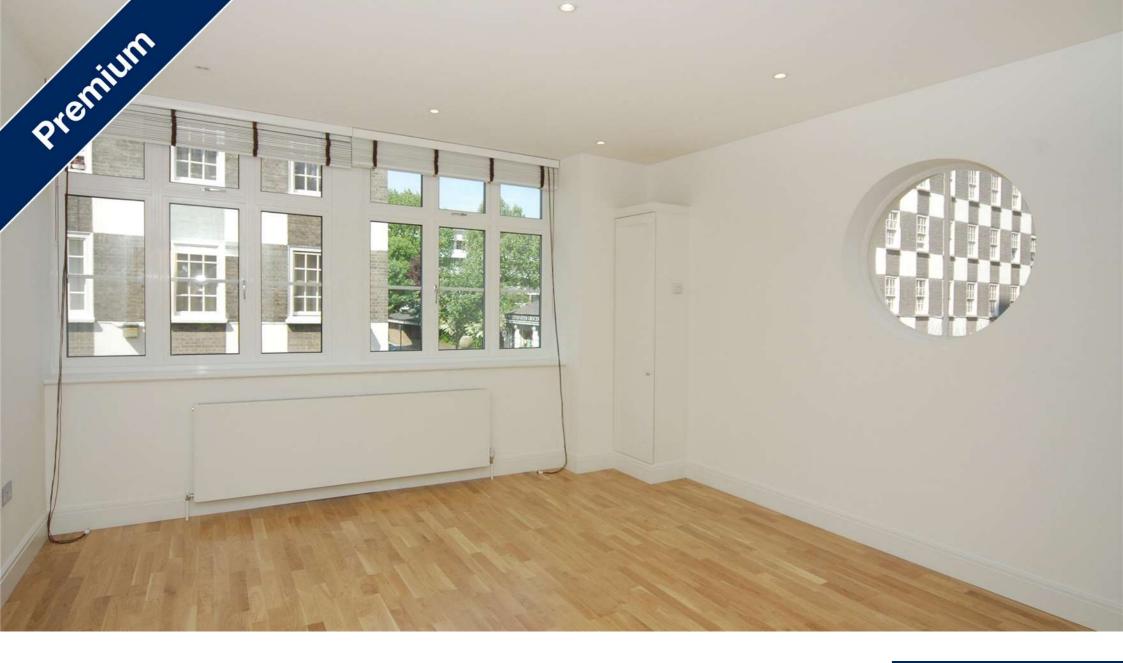

## £495 Per Week - Available 28/09/2017

Modern one bedroom apartment boasting spacious accommodation and contemporary decor situated in a popular development in the heart of Westminster.

Modern development | 1 bedroom | 1 bathroom | 493 square feet | Wood floors | Open plan kitchen | 1st floor with lift | Available on a furnished of unfurnished basis.

### Description

Modern one bedroom apartment boasting spacious accommodation and contemporary decor situated in a popular development in the heart of Westminster.