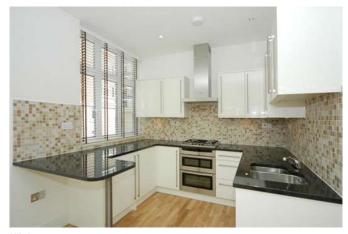

## £495 Per Week - Available 28/09/2017

Modern one bedroom apartment boasting spacious accommodation and contemporary decor situated in a popular development in the heart of Westminster.

Modern development | 1 bedroom | 1 bathroom | 493 square feet | Wood floors | Open plan kitchen | 1st floor with lift | Available on a furnished of unfurnished basis.