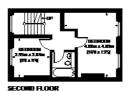

#### **CAMBRIDGE STREET**

APPROXIMATE GROSS INTERVAL AREA (EXCLUDING REDUCED HEADROOM / VOID / VAULT)

LOWER GROUND FLOOR 736 SQ. FT. (32.5 SQ. M.)

GROUND FLOOR = 350 SQ. FT. (32.5 SQ. M.)

FIRST FLOOR = 420 SQ. FT. (39 SQ. M.)

THEO FLOOR = 225 SQ. FT. (26.5 SQ. M.)

VAULT = 70 SQ. FT. (6.5 SQ. M.)

VAULT = 70 SQ. FT. (6.5 SQ. M.)

REDUCED HEADROOM

12 SQ. FT. (1.1 SQ. M.)

TOTAL = 2293 SQ. FT. (213 SQ. M.)

This plan is the injurity pathways only. Mildoman is somic unbow shirled. Witches and date reposings are appointed. Witches every case is below in the preparation of this plan, placese check of discontinue, shapes and compares bending before unboying any decisions colonial upon them. Present be about that the plan in the million of any agents have not shown or neckeral unboliding appointed provides and applications of the plan in the plan in the plan in the plan in the short or neckeral provides any applications or planning provides the plan in the pla