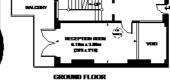

#### **CAMBRIDGE STREET**

APPROXIMATE GROSS INTERVAL AREA (EXCLUDING REDUCED HEADROOM / VOID / VAULT)

LOWER GROUND FLOOR 736 SQ. FT. (32.5 SQ. M.)

GROUND FLOOR = 350 SQ. FT. (32.5 SQ. M.)

FIRST FLOOR = 420 SQ. FT. (39 SQ. M.)

THEO FLOOR = 225 SQ. FT. (26.5 SQ. M.)

VAULT = 70 SQ. FT. (6.5 SQ. M.)

VAULT = 70 SQ. FT. (6.5 SQ. M.)

REDUCED HEADROOM

12 SQ. FT. (1.1 SQ. M.)

TOTAL = 2293 SQ. FT. (213 SQ. M.)

This plan is the injurity pathways only. Mildoman is somic unbow shirled. Witches and date reposings are appointed. Witches every case is below in the preparation of this plan, placese check of discontinue, shapes and compares bending before unboying any decisions colonial upon them. Present be about that the plan in the million of any agents have not shown or neckeral unboliding appointed provides and applications of the plan in the plan in the plan in the plan in the short or neckeral provides any applications or planning provides the plan in the pla