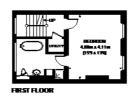

#### **CAMBRIDGE STREET**

APPROXIMATE GROSS INTERVAL AREA (EXCLUDING REDUCED HEADROOM / VOID / VAULT)

LOWER GROUND FLOOR 736 SQ. FT. (32.5 SQ. M.)

GROUND FLOOR = 350 SQ. FT. (32.5 SQ. M.)

FIRST FLOOR = 420 SQ. FT. (39 SQ. M.)

THEO FLOOR = 225 SQ. FT. (26.5 SQ. M.)

VAULT = 70 SQ. FT. (6.5 SQ. M.)

VAULT = 70 SQ. FT. (6.5 SQ. M.)

REDUCED HEADROOM

12 SQ. FT. (1.1 SQ. M.)

TOTAL = 2293 SQ. FT. (213 SQ. M.)

This plan is the injurity pathways only. Mildoman is somic unbow shirled. Witches and date reposings are appointed. Witches every case is below in the preparation of this plan, placese check of discontinue, shapes and compares bending before unboying any decisions colonial upon them. Present be about that the plan in the million of any agents have not shown or neckeral unboliding appointed provides and applications of the plan in the plan in the plan in the plan in the short or neckeral provides any applications or planning provides the plan in the pla