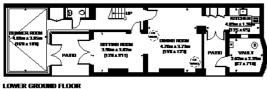

#### **CAMBRIDGE STREET**

APPROXIMATE GROSS INTERVAL AREA (EXCLUDING REDUCED HEADROOM / VOID / VAULT)

LOWER GROUND FLOOR 736 SQ. FT. (32.5 SQ. M.)

GROUND FLOOR = 350 SQ. FT. (32.5 SQ. M.)

FIRST FLOOR = 420 SQ. FT. (39 SQ. M.)

THEO FLOOR = 225 SQ. FT. (26.5 SQ. M.)

VAULT = 70 SQ. FT. (6.5 SQ. M.)

VAULT = 70 SQ. FT. (6.5 SQ. M.)

REDUCED HEADROOM

12 SQ. FT. (1.1 SQ. M.)

TOTAL = 2293 SQ. FT. (213 SQ. M.)

This plan is the injurity pathways only. Mildoman is somic unbow shirled. Witches and date reposings are appointed. Witches every case is below in the preparation of this plan, placese check of discontinue, shapes and compares bending before unboying any decisions colonial upon them. Present be about that the plan in the million of any agents have not shown or neckeral unboliding appointed provides and applications of the plan in the plan in the plan in the plan in the short or neckeral provides any applications or planning provides the plan in the pla