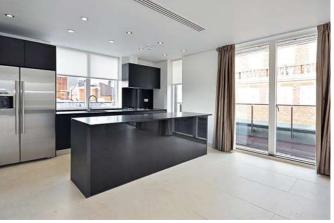

Little Smith Street SW1P

£2,000 Per Week - Available Now



Beyond your expectations

## Eglise House Little Smith Street SW1P



Absolutely stunning split level penthouse apartment occupying the top two floors of this luxurious new development and boasting breathtaking views towards Parliament Sq.

Penthouse | Reception | Open plan kitchen | Utility room | 3 double bedrooms | Walk in closet | 2 en-suite bathrooms | Bathroom | Terrace | Parking | Solid wood floors | Underfloor heating | Comfort cooling | Wired for satellite, SKY & HD | Siemens integrated appliances | Wine cooler.

## Description

Absolutely stunning split level penthouse apartment occupying the top two floors of this luxurious new development and boasting breathtaking views towards Parliament Sq.

Furnishing Unfurnished



Kitchen



Master Bedroom

## Hamptons Pimlico & Westminster Lettings

50 Belgrave Road London SW1V 1RQ Tel: 020 7834 7316 - PimlicoLettings@hamptons-int.com www.hamptons.co.uk



 Energy Performance Certificate

 Main Programme

 Been and and an analysis

 Been analysis

 Expanded values
 Weiner
 Expanded values
 Weiner
 Weiner

For clarification, we wish to inform prospective purchasers that we have prepared these sales particulars as a general guide. We have not verified permissions, nor carried out a survey, tested the services, appliances and specific fittings. Room sizes are approximate and rounded: they are taken between internal wall surfaces and therefore include cupboards/shelves, etc. Accordingly, they should not be relied upon for carpets and furnishings. It should also be no