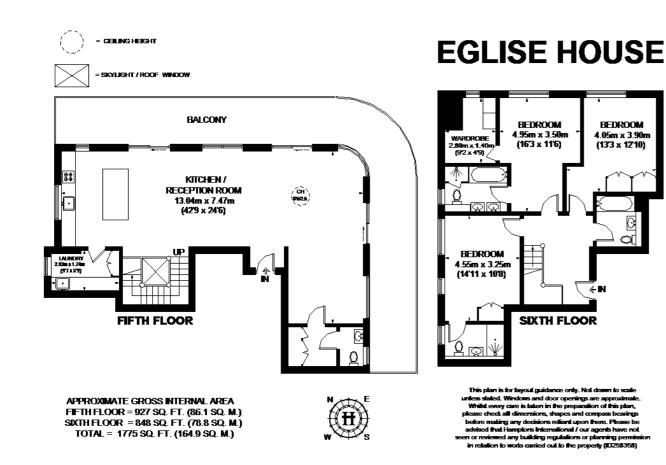

Penthouse | Reception | Open plan kitchen | Utility room | 3 double bedrooms | Walk in closet | 2 en-suite bathrooms | Bathroom | Terrace | Parking | Solid wood floors | Underfloor heating | Comfort cooling | Wired for satellite, SKY & HD | Siemens integrated appliances | Wine cooler.