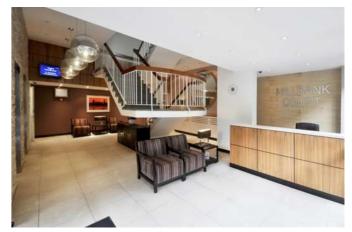

P

## £515 Per Week - Available 12/01/2018



### Description

An excellent newly refurbished two bedroom apartment on the 10th floor of this portered building. The building boasts a 24 hour concierge and a large communal roof terrace with views of the River Thames and of London Landmarks. The flat has wood floors throughout, two double bedrooms and a modern bathroom and kitchen.

#### Situation

Nearest transport links include Pimlico Station (Victoria Line), Vauxhall Station (Victoria Line & National Rail Services) and Victoria Station (various overland services including the Gatwick Express, and Underground services via Victoria Line, District & Circle). The property is also very close to the attractions of Westminster Abbey and Houses of Parliament.

## **Furnishing**

**Furnished** 



Millbank Court - Foyer



Reception

#### **Hamptons Pimlico & Westminster Lettings**

50 Belgrave Road
London SW1V 1RQ
Tel: 020 7834 7316 - PimlicoLettings@hamptons-int.com
www.hamptons.co.uk



For clarification, we wish to inform prospective purchasers that we have prepared these sales particulars as a general guide. We have not verified permissions, nor carried out a survey, tested the services, appliances and specific fittings. Room sizes are approximate and rounded: they are taken between internal wall surfaces and therefore include cupboards/shelves, etc. Accordingly, they should not be relied upon for carpets and furnishings. It should also be noted that all fixtures and fittings, carpeted, curtains/blinds, kitchen equipment and garden statuary, whether fitted or not, are deemed