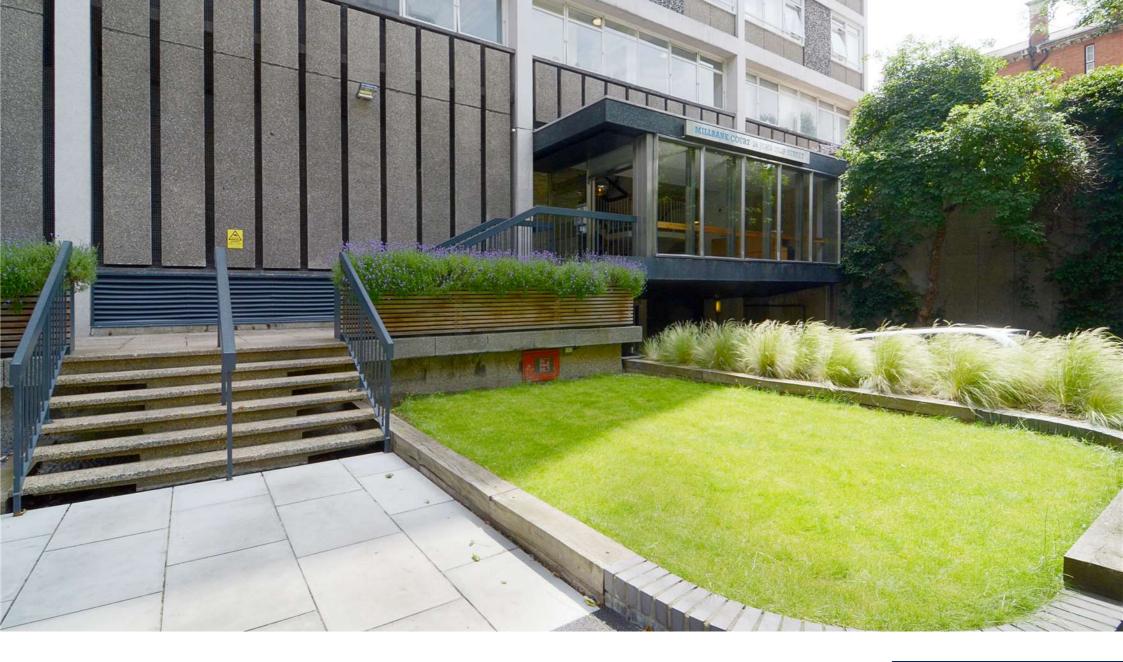

### Description

An excellent newly refurbished two bedroom apartment on the 10th floor of this portered building. The building boasts a 24 hour concierge and a large communal roof terrace with views of the River Thames and of London Landmarks. The flat has wood floors throughout, two double bedrooms and a modern bathroom and kitchen.