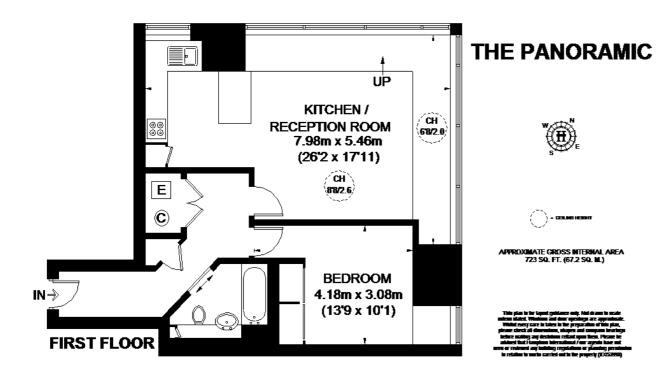

## £495 Per Week - Available Now

Wonderfully light and airy modern apartment with open plan reception room and good storage space, conveniently located for Pimlico tube.

1 Bedroom | 1 Bathroom | Air Cooling | Warm Air Heating | Dishwasher | Elec Hob | Fridge/Freezer | Oven | Washer\Dryer | 24 Hour Security | Concierge | Gym | Lift.

## Description

Wonderfully light and airy modern apartment with open plan reception room and good storage space, conveniently located for Pimlico tube.