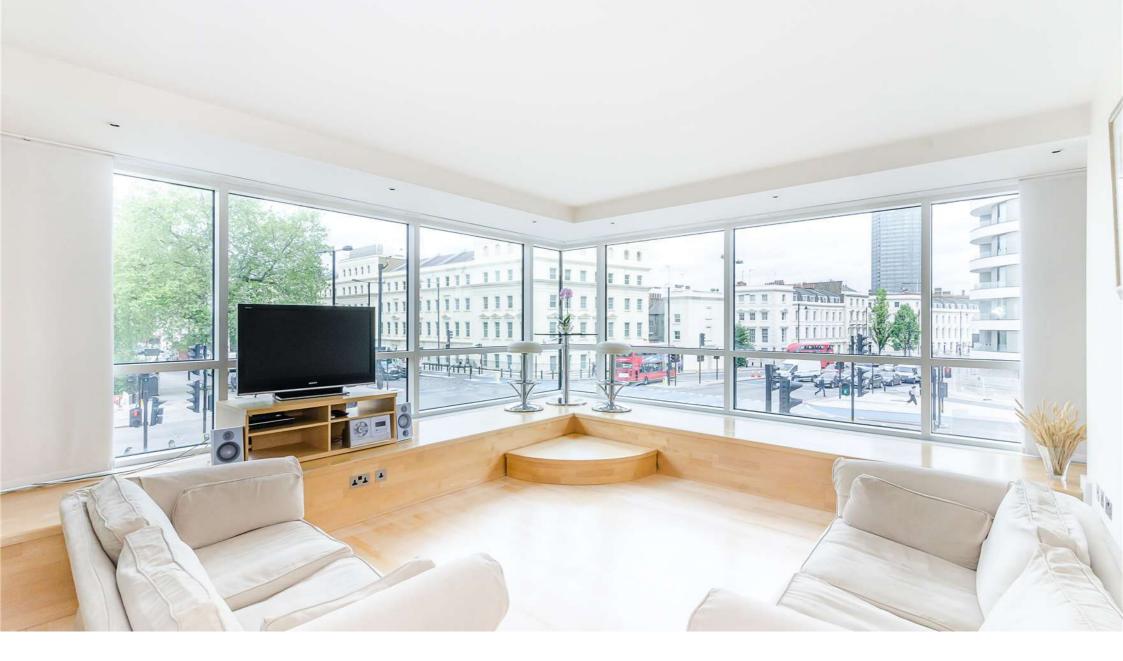

## £495 Per Week - Available Now

Wonderfully light and airy modern apartment with open plan reception room and good storage space, conveniently located for Pimlico tube.

1 Bedroom | 1 Bathroom | Air Cooling | Warm Air Heating | Dishwasher | Elec Hob | Fridge/Freezer | Oven | Washer\Dryer | 24 Hour Security | Concierge | Gym | Lift.

## Description

Wonderfully light and airy modern apartment with open plan reception room and good storage space, conveniently located for Pimlico tube.