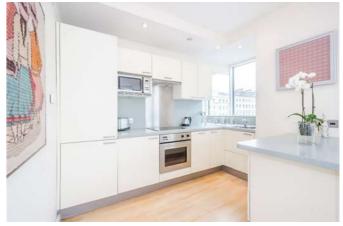

The Panoramic London SW1V



# The Panoramic London SW1V

## £495 Per Week - Available Now



Wonderfully light and airy modern apartment with open plan reception room and good storage space, conveniently located for Pimlico tube.

1 Bedroom | 1 Bathroom | Air Cooling | Warm Air Heating | Dishwasher | Elec Hob | Fridge/Freezer | Oven | Washer\Dryer | 24 Hour Security | Concierge | Gym | Lift.

## Description

Wonderfully light and airy modern apartment with open plan reception room and good storage space, conveniently located for Pimlico tube.

### **Furnishing**

**Furnished** 



Kitchen



Reception

#### **Hamptons Pimlico & Westminster Lettings**

50 Belgrave Road London SW1V 1RQ Tel: 020 7834 7316 - PimlicoLettings@hamptons-int.com www.hamptons.co.uk





For clarification, we wish to inform prospective purchasers that we have prepared these sales particulars as a general guide. We have not verified permissions, nor carried out a survey, tested the services, appliances and specific fittings. Room sizes are approximate and rounded: they are taken between internal wall surfaces and therefore include cupboards/shelves, etc. Accordingly, they should not be relied upon for carpets and furnishings. It should also be noted that all fixtures and fittings, carpeted, curtains/blinds, kitchen equipment and garden statuary, whether fitted or not, are deemed removable by