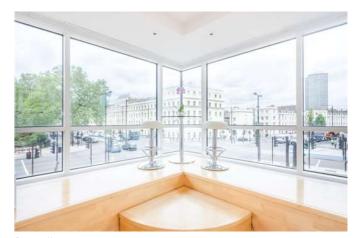

## £495 Per Week - Available Now

Wonderfully light and airy modern apartment with open plan reception room and good storage space, conveniently located for Pimlico tube.

1 Bedroom | 1 Bathroom | Air Cooling | Warm Air Heating | Dishwasher | Elec Hob | Fridge/Freezer | Oven | Washer\Dryer | 24 Hour Security | Concierge | Gym | Lift.

## Description

Wonderfully light and airy modern apartment with open plan reception room and good storage space, conveniently located for Pimlico tube.