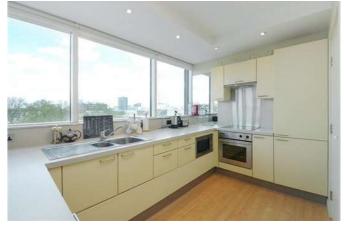

London SW1V

**£475** Per Week - Available 12/10/2017

Beyond your expectations

# The Panoramic London SW1V

# £475 Per Week - Available 12/10/2017

SHORT LET: Immaculately presented modern studio apartment in a convenient location for transport via Pimlico tube & Victoria/ Vauxhall National Rail.

Modern Building | 24 Security | Concierge | Gym | Lift | Open Plan Studio | Fully Equipped Kitchen |

## Description

SHORT LET: Immaculately presented modern studio apartment in a convenient location for transport via Pimlico tube & Victoria/ Vauxhall National Rail. Situated on the river, the building benefits from concierge services and residents gym. Secure underground parking is available by separate negotiation. Short let period of three four months preferred.

### Furnishing

Furnished



Kitchen



Bathroom

#### Hamptons Pimlico & Westminster Lettings

50 Belgrave Road London SW1V 1RQ Tel: 020 7834 7316 - PimlicoLettings@hamptons-int.com www.hamptons.co.uk



Floorplan



For clarification, we wish to inform prospective purchasers that we have prepared these sales particulars as a general guide. We have not verified permissions, nor carried out a survey, tested the services, appliances and specific fittings. Room sizes are approximate and rounded: they are taken between internal wall surfaces and therefore include cupboards/shelves, etc. Accordingly, they should not be relied upon for carpets and furnishings. It should also be noted that all fixtures and fittings, carpeted, curtains/blinds, kitchen equipment and garden statuary, whether fitted or not, are deemed removab