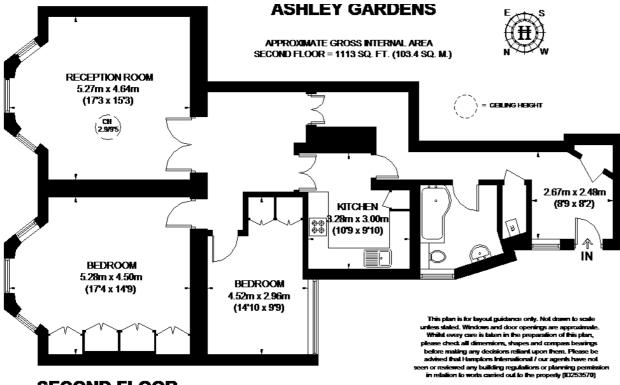

Mansion apartment | 2 double bedrooms | 1 bathroom | 2nd floor with lift | Large reception room | Fitted wardrobes | 1,113 square feet | 24-hour porter | Available on a furnished or unfurnished basis.

2 Draught proofing

SECOND FLOOR

For clarification, we wish to inform prospective purchasers that we have prepared these sales particulars as a general guide. We have not verified permissions, nor carried out a survey, tested the services, appliances and specific fittings. Room sizes are approximate and rounded: they are taken between internal wall surfaces and therefore include cupboards/shelves, etc. Accordingly, they should not be relied upon for carpets and furnishings. It should also be noted that all fixtures and fittings, carpeted, curtains/blinds, kitchen equipment and garden statuary, whether fitted or not, are deemed removable by the vendor unless specifically itemised with these particulars.