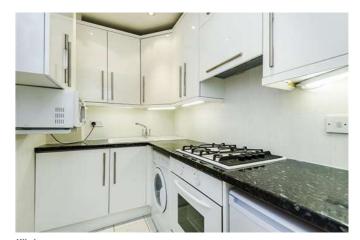

### Description

Recently redecorated bright conversion apartment overlooking Eccleston Square Gardens, close to Victoria Station. The apartment has a separate kitchen, and two bedrooms both with fitted cupboards. Ideal for a professional single person or couple looking for extra space for guests or to work from home.