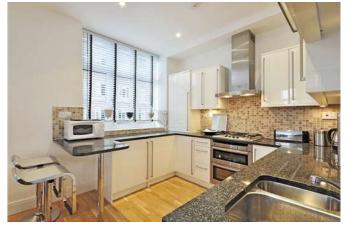

Marsham Street London SW1P

£650 Per Week - Available Now

Beyond your expectations

# Marsham Street London SW1P

## **£650** Per Week - Available Now

Exceptionally stylish three bedroom apartment boasting contemporary decor, wood floors and versatile accommodation situated in a sought after development in Westminster.

3 double bedrooms | 2 bathrooms | 4th floor with lift | 954 square feet | Furnished | Available on a furnished of unfurnished basis.

## Description

Exceptionally stylish three bedroom apartment boasting contemporary decor, wood floors and versatile accommodation situated in a sought after development in Westminster.

Furnishing Furnished



Kitchen



Bedroom Two

#### Hamptons Pimlico & Westminster Lettings

50 Belgrave Road London SW1V 1RQ Tel: 020 7834 7316 - PimlicoLettings@hamptons-int.com www.hamptons.co.uk



### Floorplan



For clarification, we wish to inform prospective purchasers that we have prepared these sales particulars as a general guide. We have not verified permissions, nor carried out a survey, tested the services, appliances and specific fittings. Room sizes are approximate and rounded: they are taken between internal wall surfaces and therefore include cupboards/shelves, etc. Accordingly, they should not be relied upon for carpets and furnishings. It should also be noted that all fixtures and fittings, carpeted, curtains/blinds, kitchen equipment and garden statuary, whether fitted or not, are deemed