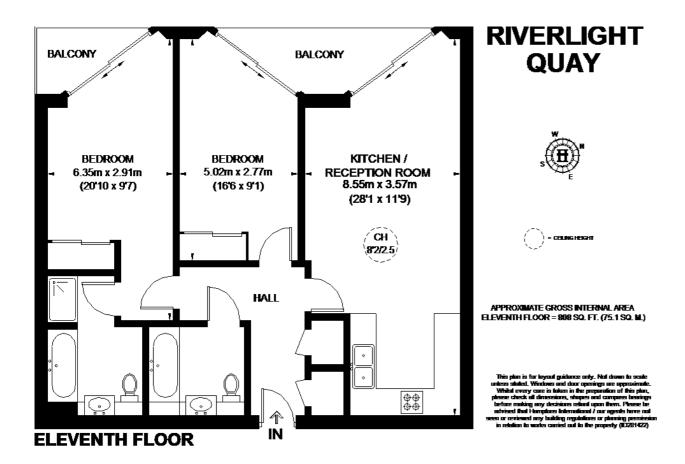

Brand new apartment | 2 double bedrooms | 2 bathrooms | 10th floor with lift | Furnished | Balcony | 24-hour concierge | Residents Gym & Pool | One underground parking space.

## Description

Brand new, high specification two bedroom apartment set within this prestigious riverside development in the heart of Nine Elms. Benefits include one underground parking space, a spacious balcony, 24-hour concierge and residents gym. Available now on a furnished basis.