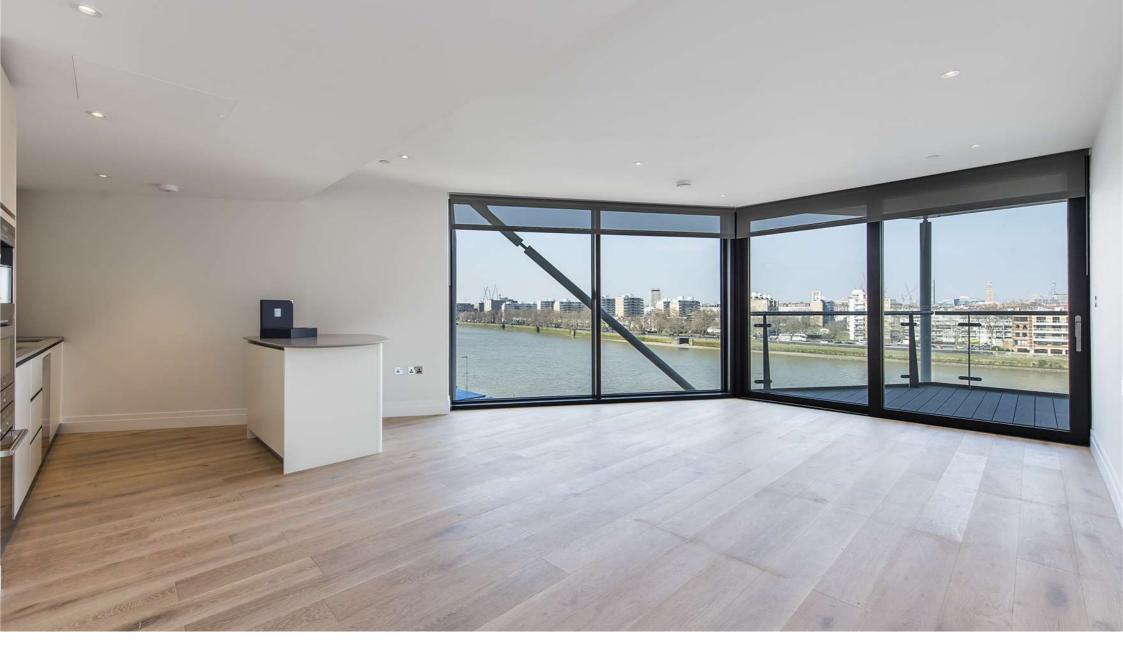

## $\pounds 860$ Per Week - Available Now

Brand new, high specification three bedroom apartment offering 1,119 square feet of luxury living space in this prestigious building in Nine Elms. Benefits include a balcony directly overlooking the River, 24-hour concierge, gym, pool and one underground Banding by by the available by subarbal registic hathrooms | Balcony | Direct River views | Fourth floor | 1,119 square feet | 24-hour concierge | Gym | Pool | Underground parking space available by separate negotiation.

## Description

Brand new, high specification three bedroom apartment offering 1,119 square feet of luxury living space in this prestigious building in Nine Elms. Benefits include a balcony directly overlooking the River, 24-hour concierge, gym, pool and one underground parking space available by separate negotiation.