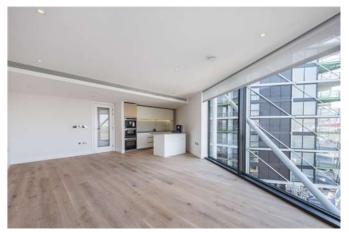

## $\pounds 860$ Per Week - Available Now

Brand new, high specification three bedroom apartment offering 1,119 square feet of luxury living space in this prestigious building in Nine Elms. Benefits include a balcony directly overlooking the River, 24-hour concierge, gym, pool and one underground Banding by by the available by subarbal registic hathrooms | Balcony | Direct River views | Fourth floor | 1,119 square feet | 24-hour concierge | Gym | Pool | Underground parking space available by separate negotiation.

## Description

Brand new, high specification three bedroom apartment offering 1,119 square feet of luxury living space in this prestigious building in Nine Elms. Benefits include a balcony directly overlooking the River, 24-hour concierge, gym, pool and one underground parking space available by separate negotiation.