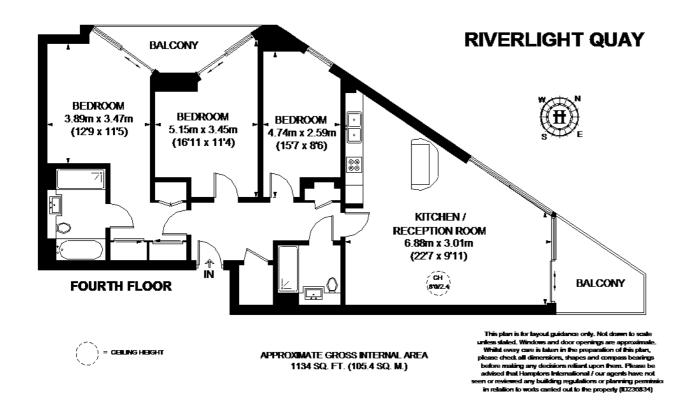

## $\pounds 860$ Per Week - Available Now

Brand new, high specification three bedroom apartment offering 1,119 square feet of luxury living space in this prestigious building in Nine Elms. Benefits include a balcony directly overlooking the River, 24-hour concierge, gym, pool and one underground Banding by by the available by subarbal registic hathrooms | Balcony | Direct River views | Fourth floor | 1,119 square feet | 24-hour concierge | Gym | Pool | Underground parking space available by separate negotiation.

## Description

Brand new, high specification three bedroom apartment offering 1,119 square feet of luxury living space in this prestigious building in Nine Elms. Benefits include a balcony directly overlooking the River, 24-hour concierge, gym, pool and one underground parking space available by separate negotiation.