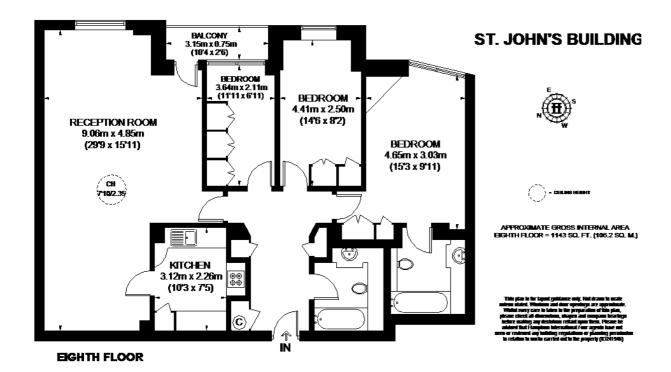

Three double bedrooms | Two bathrooms | 8th floor with lift | 1,213 square feet | Balcony | Overlooking St. Johns Gardens | 24-hour concierge | Gym | Pool | Underground parking.

# Description

A rare to the market three double bedroom apartment offering circa 1,213 square feet of luxury, interior designed living space in one of the most sought after buildings in the heart of Westminster. The property is located on the 8th floor with lift and has direct green views overlooking St. Johns Gardens from the reception room with balcony and all three bedrooms. Further benefits include a 24-hour concierge, gym, pool and one underground parking space.