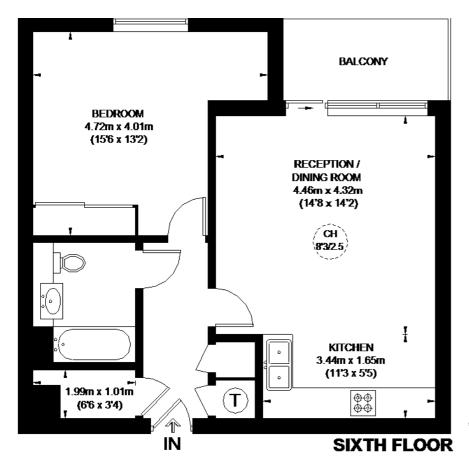

# COLLETT HOUSE

APPROXIMATE GROSS INTERNAL AREA SIXTH FLOOR 601 SQ. FT. (55.8 SQ. M.)

This plan is for layout guidance only. Not drown to scale unless stated. Whose and door openings are approximate. Whilst every care is taken in the preparation of this plan, planes check all dimensions, shapes and compare bearings before moting any decisions reland upon them. Planes be advised that Humpfare Informational J our agents have not seen or reviewed any building equidators or planning permission in relation to works carried out to the property (ICXESSE?)