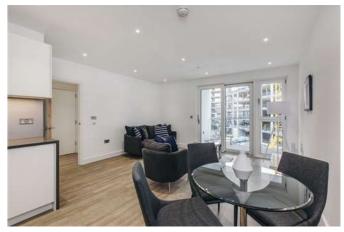

# £430 Per Week - Available 19/06/2017

Brand new luxury one bedroom apartment with balcony set within this highly sought after development offering residents a 24-hour concierge service, gym and residents cinema. Available now on a furnished basis.

Brand new luxury apartment | 1 bedroom | 1 bathroom | Brand new furniture | 6th floor with lift | Wood floors | Balcony | 24-hour concierge | Gym | Cinema room | Residents business lounge.

### Description

Brand new luxury one bedroom apartment with balcony set within this highly sought after development offering residents a 24-hour concierge service, gym and residents cinema. Available now on a furnished basis.