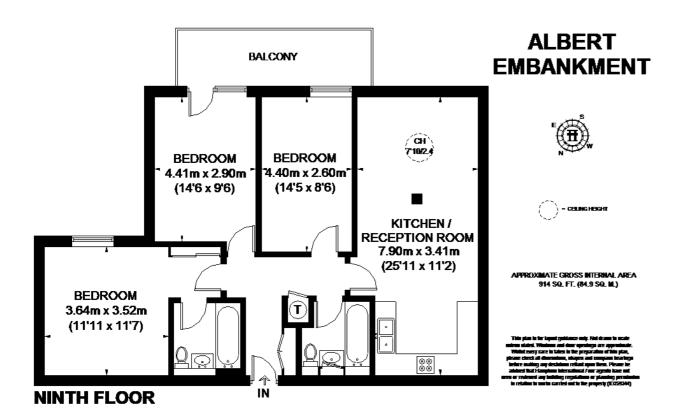

Modern Riverside Development | 3 Double Bedrooms | 2 Bathrooms | 936 Square Feet | 9th Floor With Lift | Balcony | Furnished | 24-hour Concierge.