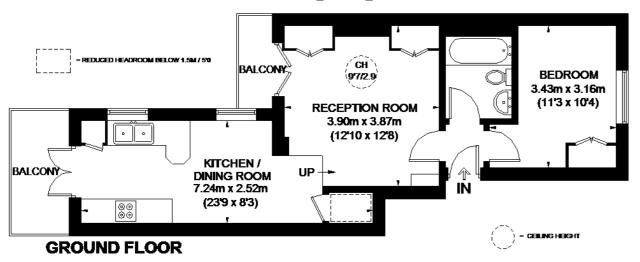

# **CAMBRIDGE STREET**

APPROXIMATE GROSS INTERNAL AREA (EXCLUDING REDUCED HEADROOM) 482 SQ. FT. (44.7SQ. M.) REDUCED HEADROOM = 6 SQ. FT. (0.6 SQ. M.) TOTAL = 488 SQ. FT. (45.3 SQ. M.)

This plan is for layout guidance only. Not drawn to scale unless stated. Windows and door openings are approximate. Whilst every care is taken in the preparation of this plan, please check all dimensions, shapes and compass bearings before making any decisions reliant upon them. Please be advised that Hamptons International J our agents have not seen or reviewed any building regulations or planning permission in relation to works carried out to the property (IDZ80305)