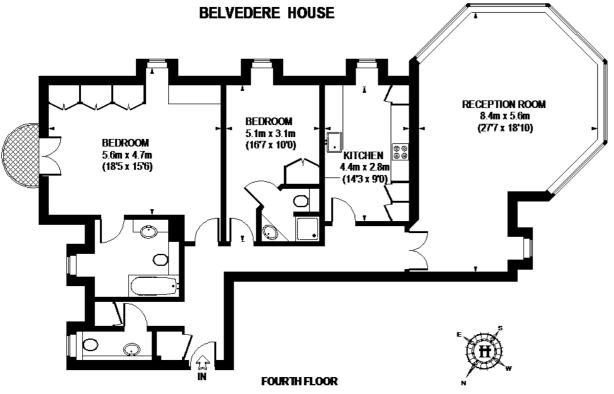

### Floorplan

## Energy Performance Certificate (EPC)

Currently not available

APPROXIMATE GROSS INTERNAL AREA 1313 SQ. FT. (122 SQ. M.)

This plan is for layout guidance only. Not drawn to scale unless stated. Windows & door openings are approximate. Whilst every care is taken in the preparation of this plan, please check all dimensions, shapes & compass bearings before making any decisions reliant upon them. Please be advised that Hamptons International / our agents have not seen or reviewed any building regulations or planning permission in relation to works carried out to the property. (ID69691)