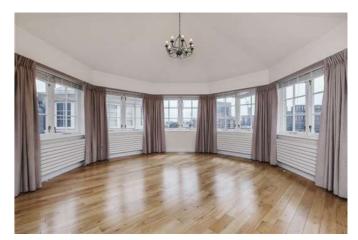

Contemporary riverside development | Two double bedrooms | Two en-suite bathrooms | Guest toilet | 1,315 square feet | 4th floor with lift | Wood floors throughout | Balcony | South facing vaulted reception room, with direct dual aspect views of the River Thames | Available on a furnished or unfurnished basis |

## Description

SHORT LET - ALL BILLS INCLUDED An exceptional two bedroom apartment offering circa 1,315 square feet of luxury living space set within this highly sought after riverside development with concierge. Available now on a furnished or unfurnished basis.