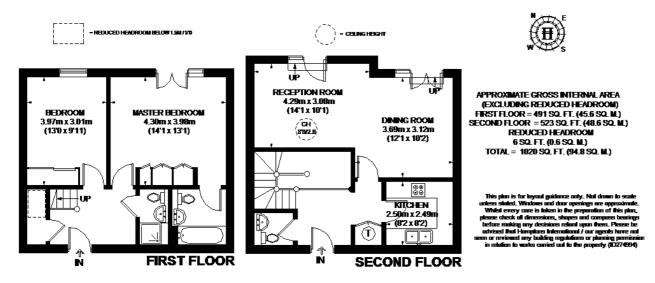

### £700 Per Week - Available Now

An exceptional two double bedroom, two bathroom duplex apartment set within this highly sought after development located moments from the amenities of Victoria. Benefits include a 24-hour concierge, residents gym and one underground parking Modern development | Duplex apartment | 2 double bedrooms | 2 bathrooms | Furnished | 24-hour concierge | Gym | Underground parking.

#### Description

An exceptional two double bedroom, two bathroom duplex apartment set within this highly sought after development located moments from the amenities of Victoria. Benefits include a 24-hour concierge, residents gym and one underground parking space.