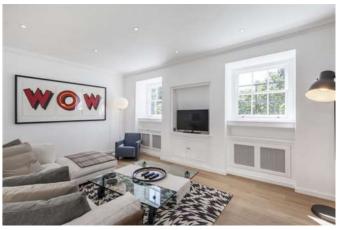

## Description

An exceptional three double bedroom apartment arranged over the top two floors of an attractive period building on this prestigious garden square in Pimlico. The property offers 1,227 square feet of luxury living space and features wood flooring throughout, masses of natural light, a utility room and idyllic views over-looking St. Georges Square and the London skyline. Available on an unfurnished or part-furnished basis.