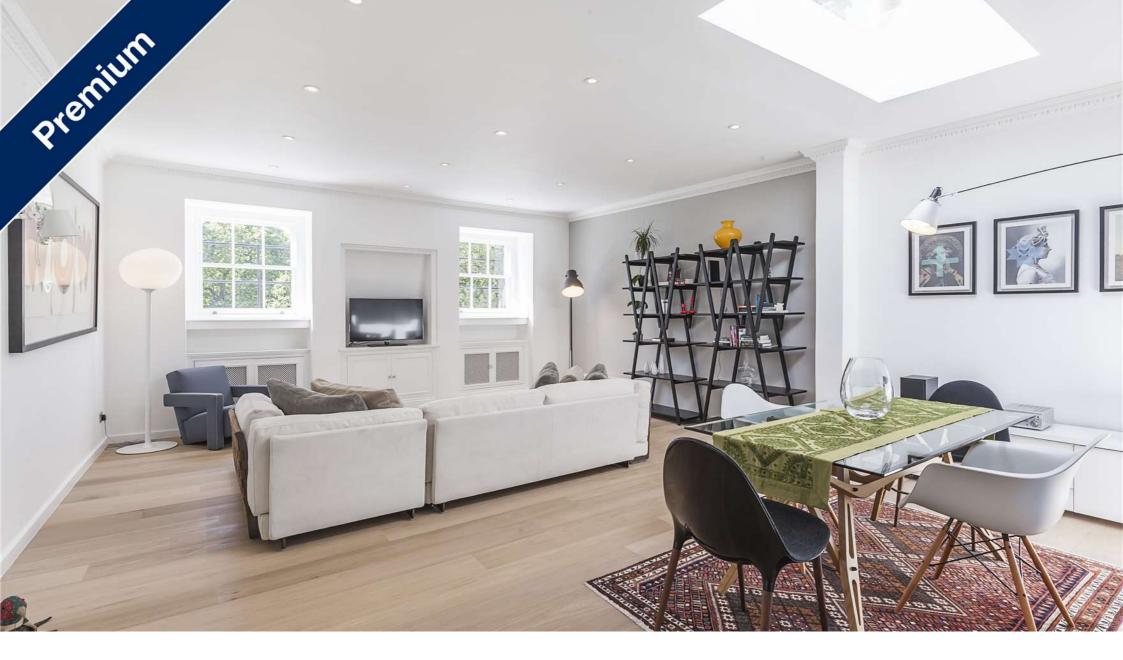

## Description

An exceptional three double bedroom apartment arranged over the top two floors of an attractive period building on this prestigious garden square in Pimlico. The property offers 1,227 square feet of luxury living space and features wood flooring throughout, masses of natural light, a utility room and idyllic views over-looking St. Georges Square and the London skyline. Available on an unfurnished or part-furnished basis.