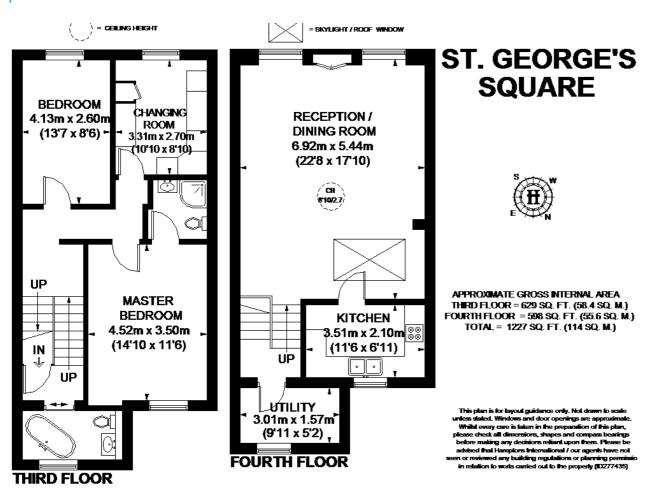

# £695 Per Week - Available Now

An exceptional three double bedroom apartment arranged over the top two floors of an attractive period building on this prestigious garden square in Pimlico.

Conversion apartment | 3 double bedrooms | 2 bathrooms | Large reception room | Fully equipped kitchen | 3rd & 4th floor | Utility room | 1,227 square feet | Wood flooring throughout | Idyllic views over-looking St. Georges Square and the London skyline.

## Description

An exceptional three double bedroom apartment arranged over the top two floors of an attractive period building on this prestigious garden square in Pimlico. The property offers 1,227 square feet of luxury living space and features wood flooring throughout, masses of natural light, a utility room and idyllic views over-looking St. Georges Square and the London skyline. Available on an unfurnished or part-furnished basis.