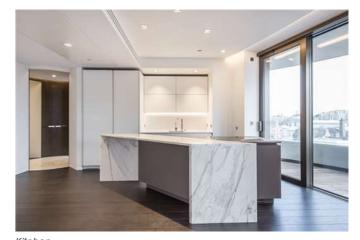

### Description

An exceptional two double bedroom, two bathroom apartment set within this highly sought after Riverside development in Westminster. The property offers 1,219 square feet of brand new, luxury living space and features a large balcony, floor to ceiling windows, bespoke Boffi designer kitchen and comfort cooling. The development offers exclusive private facilities for residents including a fitness suite overlooking the River Thames, valet parking, concierge and 24-hour security. One underground parking space inclusive with the rental. Available now on a furnished or unfurnished basis.

#### **Furnishing**

**Furnished** 

Balcony

Kitchen