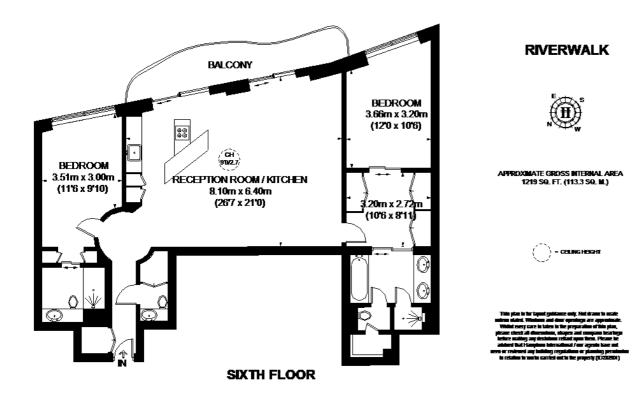

## £1,100 Per Week - Available Now

An exceptional two double bedroom, two bathroom apartment set within this highly sought after Riverside development in Westminster.

Brand new riverside development | Two double bedrooms | Two bathrooms | Guest toilet | 6th floor with lift | 1,219 square feet | Balcony with direct river views | Fitness suite | Concierge | 24-hour security | One underground parking space | Available on a furnished or unfurnished basis.

### Description

An exceptional two double bedroom, two bathroom apartment set within this highly sought after Riverside development in Westminster. The property offers 1,219 square feet of brand new, luxury living space and features a large balcony, floor to ceiling windows, bespoke Boffi designer kitchen and comfort cooling. The development offers exclusive private facilities for residents including a fitness suite overlooking the River Thames, valet parking, concierge and 24-hour security. One underground parking space inclusive with the rental. Available now on a furnished or unfurnished basis.