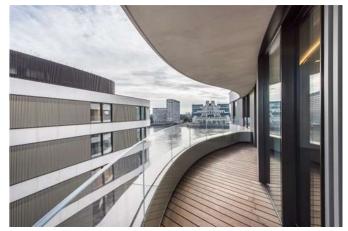

## £1,100 Per Week - Available Now

An exceptional two double bedroom, two bathroom apartment set within this highly sought after Riverside development in Westminster.

Brand new riverside development | Two double bedrooms | Two bathrooms | Guest toilet | 6th floor with lift | 1,219 square feet | Balcony with direct river views | Fitness suite | Concierge | 24-hour security | One underground parking space | Available on a furnished or unfurnished basis.

### Description

An exceptional two double bedroom, two bathroom apartment set within this highly sought after Riverside development in Westminster. The property offers 1,219 square feet of brand new, luxury living space and features a large balcony, floor to ceiling windows, bespoke Boffi designer kitchen and comfort cooling. The development offers exclusive private facilities for residents including a fitness suite overlooking the River Thames, valet parking, concierge and 24-hour security. One underground parking space inclusive with the rental. Available now on a furnished or unfurnished basis.

#### **Furnishing**

**Furnished** 

Balcony

Kitchen