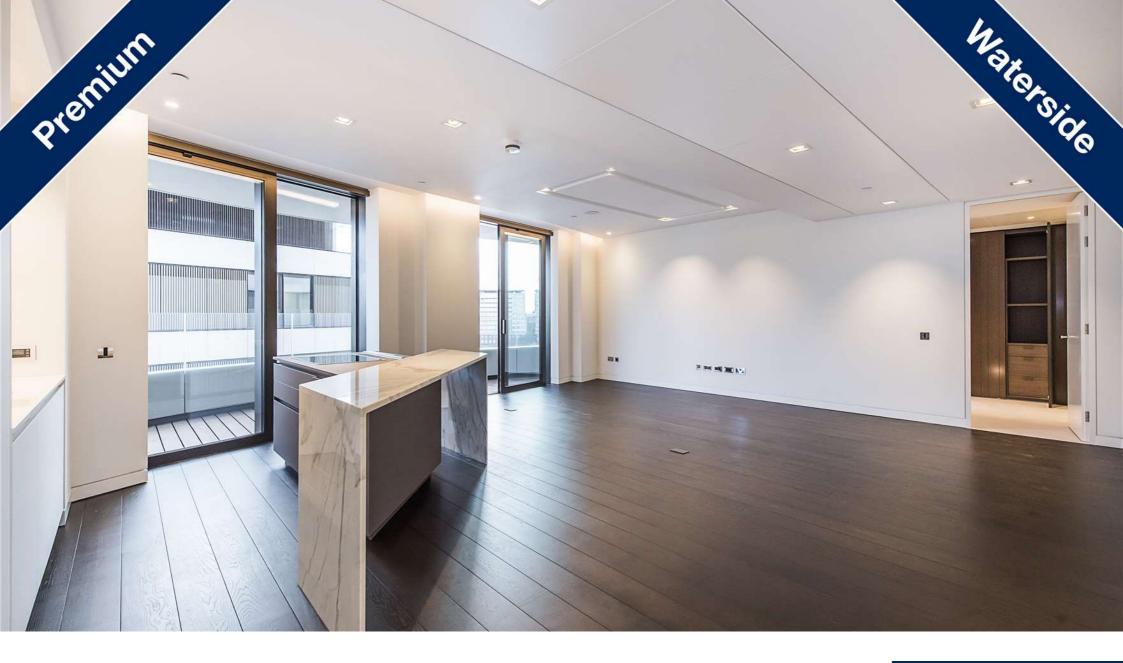

## £1,100 Per Week - Available Now

An exceptional two double bedroom, two bathroom apartment set within this highly sought after Riverside development in Westminster.

Brand new riverside development | Two double bedrooms | Two bathrooms | Guest toilet | 6th floor with lift | 1,219 square feet | Balcony with direct river views | Fitness suite | Concierge | 24-hour security | One underground parking space | Available on a furnished or unfurnished basis.

### Description

An exceptional two double bedroom, two bathroom apartment set within this highly sought after Riverside development in Westminster. The property offers 1,219 square feet of brand new, luxury living space and features a large balcony, floor to ceiling windows, bespoke Boffi designer kitchen and comfort cooling. The development offers exclusive private facilities for residents including a fitness suite overlooking the River Thames, valet parking, concierge and 24-hour security. One underground parking space inclusive with the rental. Available now on a furnished or unfurnished basis.