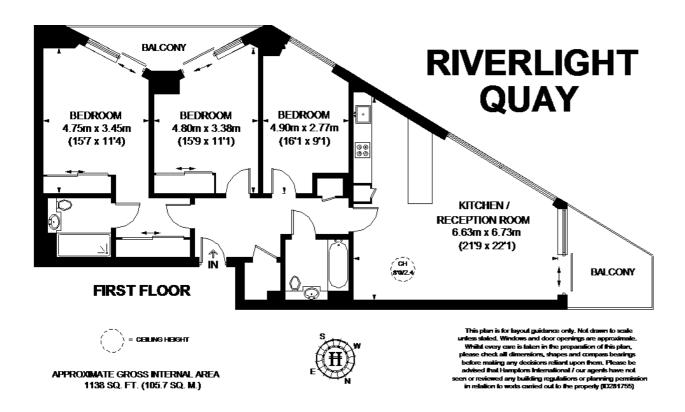

## £875 Per Week - Available Now

Brand new, high specification three bedroom apartment set within this prestigious Riverside building in Nine Elms. Benefits include a balcony directly overlooking the River, 24-hour concierge, gym, pool and one underground parking space inclusive with the Brand Parking Space inclusive with the Brand Parking Space | Available on a furnished or unfurnished basis.

### Description

Brand new, high specification three bedroom apartment set within this prestigious Riverside building in Nine Elms. Benefits include a balcony directly overlooking the River, 24-hour concierge, gym, pool and one underground parking space inclusive with the rental. Available now on a furnished or unfurnished basis.