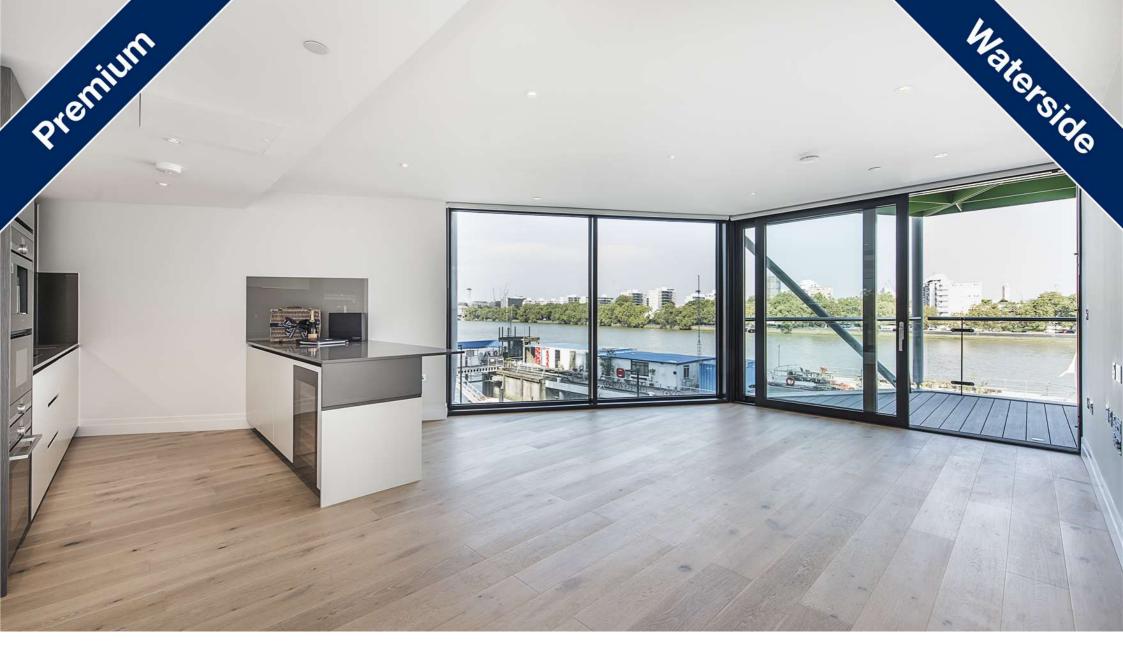

## £875 Per Week - Available Now

Brand new, high specification three bedroom apartment set within this prestigious Riverside building in Nine Elms. Benefits include a balcony directly overlooking the River, 24-hour concierge, gym, pool and one underground parking space inclusive with the Brand Parking Space inclusive with the Brand Parking Space | Available on a furnished or unfurnished basis.

### Description

Brand new, high specification three bedroom apartment set within this prestigious Riverside building in Nine Elms. Benefits include a balcony directly overlooking the River, 24-hour concierge, gym, pool and one underground parking space inclusive with the rental. Available now on a furnished or unfurnished basis.