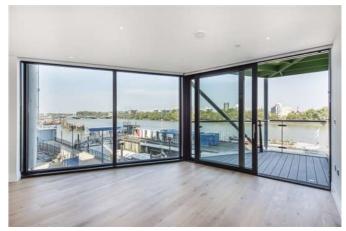

## £875 Per Week - Available Now

Brand new, high specification three bedroom apartment set within this prestigious Riverside building in Nine Elms. Benefits include a balcony directly overlooking the River, 24-hour concierge, gym, pool and one underground parking space inclusive with the Brand Parking Space inclusive with the Brand Parking Space | Available on a furnished or unfurnished basis.

### Description

Brand new, high specification three bedroom apartment set within this prestigious Riverside building in Nine Elms. Benefits include a balcony directly overlooking the River, 24-hour concierge, gym, pool and one underground parking space inclusive with the rental. Available now on a furnished or unfurnished basis.