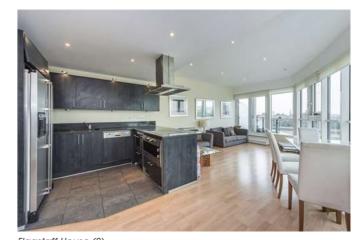

### Description

An exceptional two double, two bathroom apartment offering 932 square feet of contemporary living space set within this highly sought after riverside development moments from Vauxhall Station. The property is located on the 6th floor with lift and has direct, extensive views overlooking the River Thames. Further benefits include a utility room, three balconies, ample storage throughout and a 24-hour concierge. Available now on a furnished basis.