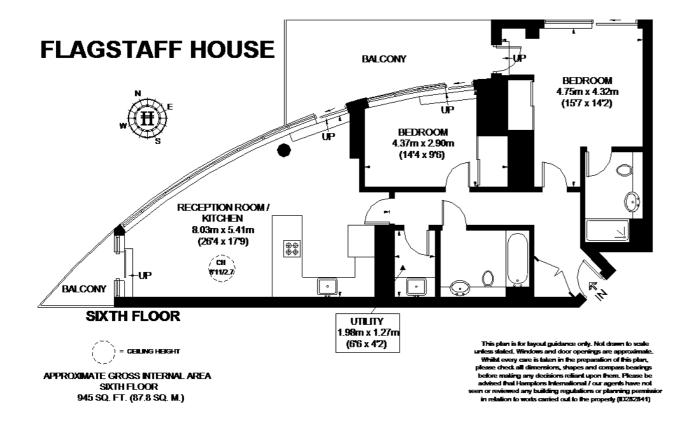

## £635 Per Week - Available 18/10/2016

An exceptional two double, two bathroom apartment offering 932 square feet of contemporary living space set within this highly sought after riverside development moments from Vauxhall Station.

### Description

An exceptional two double, two bathroom apartment offering 932 square feet of contemporary living space set within this highly sought after riverside development moments from Vauxhall Station. The property is located on the 6th floor with lift and has direct, extensive views overlooking the River Thames. Further benefits include a utility room, three balconies, ample storage throughout and a 24-hour concierge. Available now on a furnished basis.