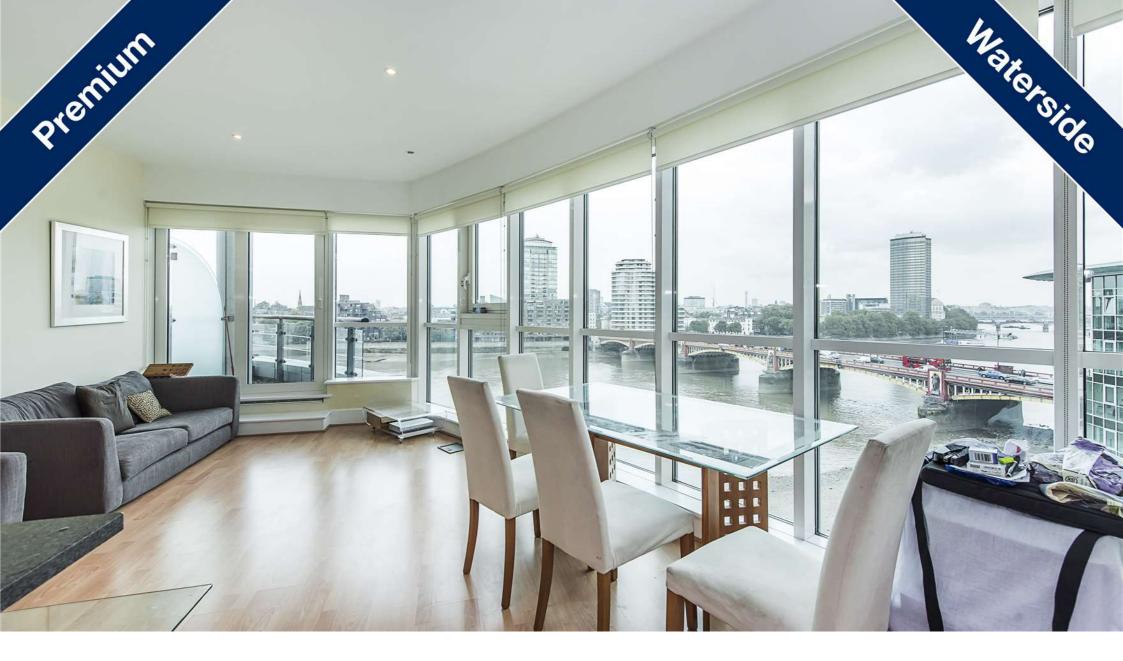

## £635 Per Week - Available 18/10/2016

An exceptional two double, two bathroom apartment offering 932 square feet of contemporary living space set within this highly sought after riverside development moments from Vauxhall Station.

### Description

An exceptional two double, two bathroom apartment offering 932 square feet of contemporary living space set within this highly sought after riverside development moments from Vauxhall Station. The property is located on the 6th floor with lift and has direct, extensive views overlooking the River Thames. Further benefits include a utility room, three balconies, ample storage throughout and a 24-hour concierge. Available now on a furnished basis.

Riverside development | 2 double bedrooms | 2 bathrooms | 3 balconies | Utility room | Furnished | 6th floor with lift | Direct, extensive views overlooking the River Thames | 24-hour concierge.