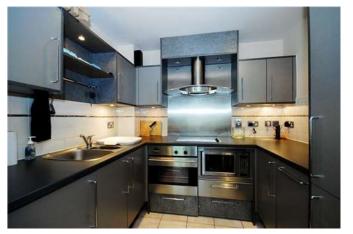

Bridge House, SW8



# £415 Per Week - Available 22/04/2016



Modern one bedroom apartment situated on the 6th floor of a prestigious development boasting contemporary décor, wood floors, balcony overlooking the courtyard and concierge.

Prestigious development | Modern décor | Wood floors | Balcony | 6th floor | Lift | 24 hr concierge.

## Description

A modern one bedroom apartment situated on the 6th floor of a prestigious development boasting contemporary décor, wood floors, balcony with river views and a 24 hr concierge. St George Wharf also benefits from amenities such as gymnasium, shops, restaurants and parking by separate negotiation.

## **Furnishing**

**Furnished** 



Reception Two



Kitchen

### **Hamptons Pimlico & Westminster Lettings**

50 Belgrave Road
London SW1V 1RQ
Tel: 020 7834 7316 - PimlicoLettings@hamptons-int.com
www.hamptons.co.uk



For clarification, we wish to inform prospective purchasers that we have prepared these sales particulars as a general guide. We have not verified permissions, nor carried out a survey, tested the services, appliances and specific fittings. Room sizes are approximate and rounded: they are taken between internal wall surfaces and therefore include cupboards/shelves, etc. Accordingly, they should not be relied upon for carpets and furnishings. It should also be noted that all fixtures and fittings, carpeted, curtains/blinds, kitchen equipment and garden statuary, whether fitted or not, are deemed removable by the vendor unles