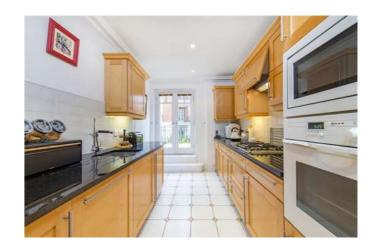

Prestigious development | Apartment | Reception | Kitchen | 3 bedrooms | 2 bathrooms | Lift | 24 hour concierge | Terrace | Off Street Parking | SHORT LET.

An exceptional ground floor apartment with a large terrace located within this prestigious gated riverside development, adjacent to Richmond Bridge. The accommodation includes a spacious hallway, modern kitchen with integrated appliances and granite work surface, beautiful reception room with wood floors and doors opening out onto the terrace, three well proportioned bedrooms, two luxurious bathrooms (one of which is en-suite) and a guest WC. Further benefits include underground parking, 24 hour concierge and use of a communal gymnasium.