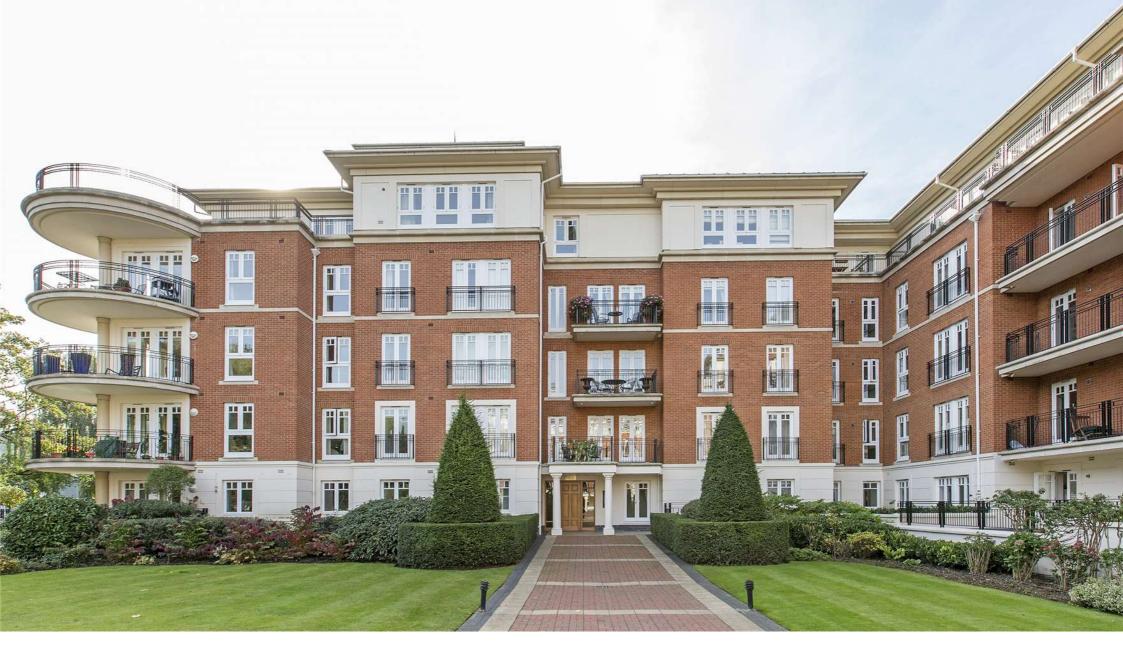

## £3.500 Per Month - Available 17/10/2016

An exceptional three bedroom ground floor apartment with a large terrace located within this prestigious gated riverside development, adjacent to Richmond Bridge.

Prestigious development | Apartment | Reception | Kitchen | 3 bedrooms | 2 bathrooms | Lift | 24 hour concierge | Terrace | Off Street Parking | SHORT LET.

An exceptional ground floor apartment with a large terrace located within this prestigious gated riverside development, adjacent to Richmond Bridge. The accommodation includes a spacious hallway, modern kitchen with integrated appliances and granite work surface, beautiful reception room with wood floors and doors opening out onto the terrace, three well proportioned bedrooms, two luxurious bathrooms (one of which is en-suite) and a guest WC. Further benefits include underground parking, 24 hour concierge and use of a communal gymnasium.