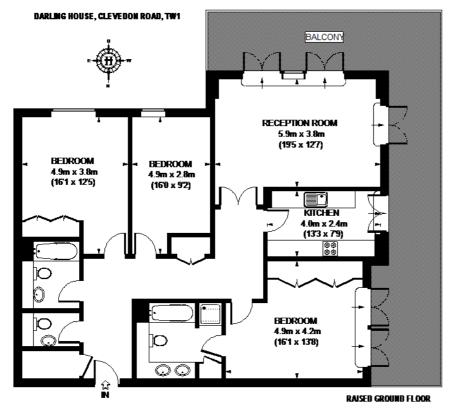

## **Energy Performance Certificate (EPC)**

APPROXIMATE GROSS INTERNAL AREA = 1367 SQ. FT. (127 SQ. M.) BALCONY = 451 SQ. FT. (42 SQ. M.)

This plan is for input gridinace only. Hat down in scale unless shire! Windows II. down uponings are approximate. Whilst every case is