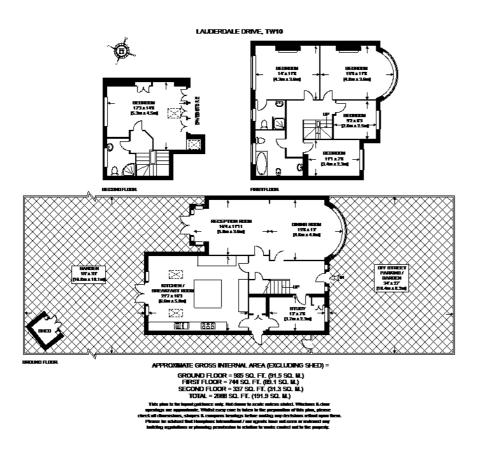

An immaculate five bedroom semi detached family home located in Petersham Village within walking distance to the German School and the open green spaces of Richmond Park. The property boasts a large entrance hall, stylish kitchen/diner with doors opening out onto a landscaped rear garden, double volume reception room with Oak wood floors, study/playroom also with Oak wood floors, five bedrooms, 3 bathrooms, a utility room, garden and off street parking.