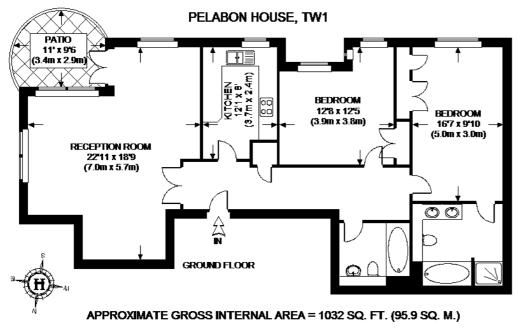

### **Hamptons Richmond Lettings**

8 The Quadrant Richmond TW9 1BP Tel: 020 8940 1199 - richmondlettings@hamptons-int.com www.hamptons.co.uk

This plan is for layout guidance only. Not drawn to scale unless stated. Windows & door openings are approximate. Whilst every care is taken in the preparation of this plan, please check all dimensions, shapes & compass bearings before making any decisions reliant upon them. Please be advised that Hamptons International / our agents have not seen or reviewed any building regulations or planning permission in relation to works carried out to the property.