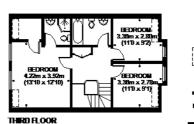

# **Energy Performance Certificate (EPC)**

GARAGE

**GROUND FLOOR** 

8.85m x 2.74m  $(21'10 \times 9'0)$ 

APPROXIMATE GROSS INTERNAL AREA (EXCLUDING REDUCED HEADROOM / INCLUDING GARAGE) GROUND FLOOR = 712 SQ. FT. (66.2 SQ. M.) FRST FLOOR = 637 SQ. FT. (59.2 SQ. M.) SECOND FLOOR = 632 SQ. FT. (58.7 SQ. ML) THIRD FLOOR = 584 SQ. FT. (54.3 SQ. ML) REDUCED HEADROOM 24 SQ. FT. (2.2 SQ. ML) TOTAL = 2589 SQ. FT. (240.6 SQ. ML)