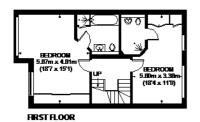

# **Energy Performance Certificate (EPC)**

GARAGE

**GROUND FLOOR** 

8.85m x 2.74m  $(21'10 \times 9'0)$ 

APPROXIMATE GROSS INTERNAL AREA (EXCLUDING REDUCED HEADROOM / INCLUDING GARAGE) GROUND FLOOR = 712 SQ. FT. (66.2 SQ. M.) FRST FLOOR = 637 SQ. FT. (59.2 SQ. M.) SECOND FLOOR = 632 SQ. FT. (58.7 SQ. ML) THIRD FLOOR = 584 SQ. FT. (54.3 SQ. ML) REDUCED HEADROOM 24 SQ. FT. (2.2 SQ. ML) TOTAL = 2589 SQ. FT. (240.6 SQ. ML)