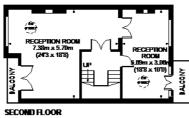

# **Energy Performance Certificate (EPC)**

GARAGE

**GROUND FLOOR** 

8.85m x 2.74m  $(21'10 \times 9'0)$ 

APPROXIMATE GROSS INTERNAL AREA (EXCLUDING REDUCED HEADROOM / INCLUDING GARAGE) GROUND FLOOR = 712 SQ. FT. (66.2 SQ. M.) FRST FLOOR = 637 SQ. FT. (59.2 SQ. M.) SECOND FLOOR = 632 SQ. FT. (58.7 SQ. ML) THIRD FLOOR = 584 SQ. FT. (54.3 SQ. ML) REDUCED HEADROOM 24 SQ. FT. (2.2 SQ. ML) TOTAL = 2589 SQ. FT. (240.6 SQ. ML)