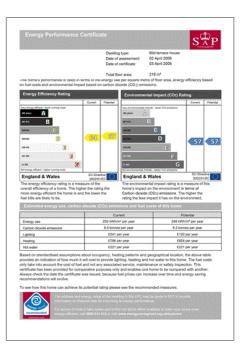

# **Energy Performance Certificate (EPC)**

GARAGE

**GROUND FLOOR** 

8.85m x 2.74m  $(21'10 \times 9'0)$ 

APPROXIMATE GROSS INTERNAL AREA (EXCLUDING REDUCED HEADROOM / INCLUDING GARAGE) GROUND FLOOR = 712 SQ. FT. (66.2 SQ. M.) FRST FLOOR = 637 SQ. FT. (59.2 SQ. M.) SECOND FLOOR = 632 SQ. FT. (58.7 SQ. ML) THIRD FLOOR = 584 SQ. FT. (54.3 SQ. ML) REDUCED HEADROOM 24 SQ. FT. (2.2 SQ. ML) TOTAL = 2589 SQ. FT. (240.6 SQ. ML)