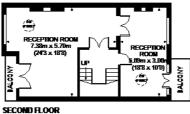

# **Energy Performance Certificate (EPC)**

GARAGE

**GROUND FLOOR** 

8.85m x 2.74m  $(21'10 \times 9'0)$ 

APPROXIMATE GROSS INTERNAL AREA (EXCLUDING REDUCED HEADROOM / INCLUDING GARAGE) GROUND FLOOR = 712 SQ. FT. (66.2 SQ. M.) FRST FLOOR = 637 SQ. FT. (59.2 SQ. M.) SECOND FLOOR = 632 SQ. FT. (58.7 SQ. ML) THIRD FLOOR = 584 SQ. FT. (54.3 SQ. ML) REDUCED HEADROOM 24 SQ. FT. (2.2 SQ. ML) TOTAL = 2589 SQ. FT. (240.6 SQ. ML)