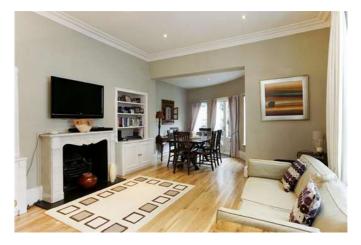

## Description

Superb four bedroom Victorian house situated in an enviable location on the brow of Richmond Hill a short walk from Petersham Meadows and the River Thames. The property benefits from spacious accommodation arranged over three floors including a modern kitchen with integrated appliances and a range cooker, large reception room with wood floors, high ceilings and direct access to the rear patio garden, four bedrooms, three bathrooms, one of which is ensuite and a guest WC. The property further benefits from a roof terrace with great views.