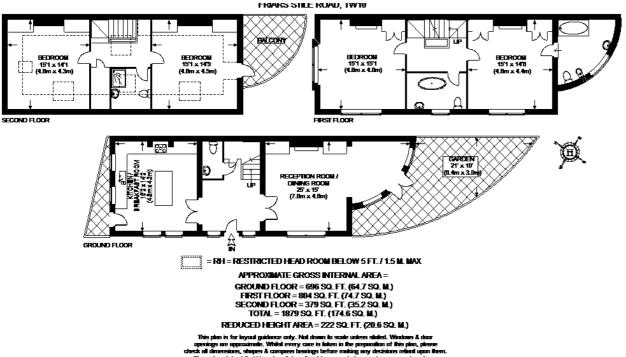

## Description

Superb four bedroom Victorian house situated in an enviable location on the brow of Richmond Hill a short walk from Petersham Meadows and the River Thames. The property benefits from spacious accommodation arranged over three floors including a modern kitchen with integrated appliances and a range cooker, large reception room with wood floors, high ceilings and direct access to the rear patio garden, four bedrooms, three bathrooms, one of which is ensuite and a guest WC. The property further benefits from a roof terrace with great views.