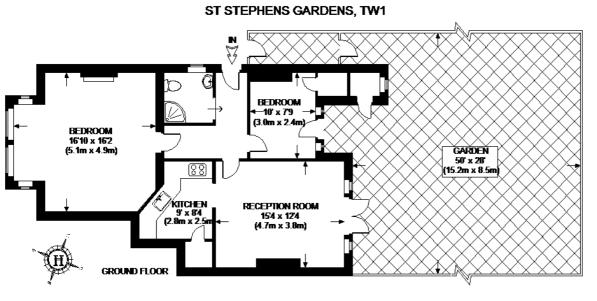

#### Hamptons Richmond Lettings

8 The Quadrant Richmond TW9 1BP Tel: 020 8940 1199 - richmondlettings@hamptons-int.com www.hamptons.co.uk

APPROXIMATE GROSS INTERNAL AREA = 732 SQ.FT. (68 SQ. M.)

This plan is for layout guidance only. Not drawn to scale unless stated. Windows & door openings are approximate. Whilst every care is taken in the preparation of this plan, please check all dimensions, shapes & compass bearings before making any decisions reliant upon it. Please be advised that Hamptons International / our agents have not seen or reviewed any building regulations or planning permission in relation to works carried out to the property.