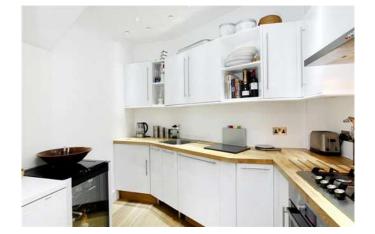

## Description

A beautiful ground floor apartment with private garden, fully refurbished to very high standard, situated on this quiet residential road in the heart of St Margarets with off street parking. The accommodation comprises modern fitted kitchen which opens to the a large living room with feature fireplace with doors out to a decked area of the garden leading to a extremely large grassed area, a larger than average master bedroom with beautiful fireplace and built in wardrobes, a second double bedroom and a modern shower room.