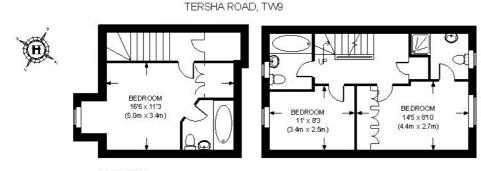

### **Energy Performance Certificate (EPC)**

SECOND FLOOR

FIRST FLOOR

GROUND FLOOR

APPROXIMATE GROSS INTERNAL AREA = GROUND FLOOR = 371 SQ. FT. (34.5 SQ.M.) FIRST FLOOR = 389 SQ. FT. (36.1 SQ.M.) SECOND FLOOR = 267 SQ. FT. (24.8 SQ.M.) TOTAL = 1027 SQ. FT. (95.4 SQ. M.)

This plan is for layout guidance only. Not drawn to scale unless stated. Windows & door openings are approximate. Whilst every care is taken in the preparation of this plan, please check all dimensions, shapes & compass bearings before making any decisions reliant upon them. Please be advised that Hamptons International / our agents have not seen or reviewed any building regulations or planning permission in relation to works carried out to the property.