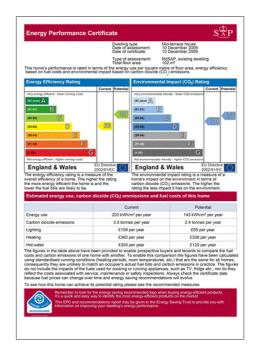

### **Energy Performance Certificate (EPC)**

SECOND FLOOR

FIRST FLOOR

GROUND FLOOR

APPROXIMATE GROSS INTERNAL AREA = GROUND FLOOR = 371 SQ. FT. (34.5 SQ.M.) FIRST FLOOR = 389 SQ. FT. (36.1 SQ.M.) SECOND FLOOR = 267 SQ. FT. (24.8 SQ.M.) TOTAL = 1027 SQ. FT. (95.4 SQ. M.)