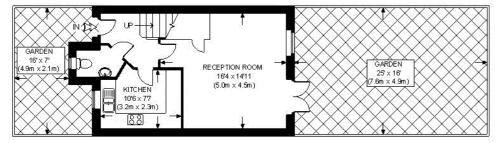

### **Energy Performance Certificate (EPC)**

SECOND FLOOR

FIRST FLOOR

GROUND FLOOR

APPROXIMATE GROSS INTERNAL AREA = GROUND FLOOR = 371 SQ. FT. (34.5 SQ.M.) FIRST FLOOR = 389 SQ. FT. (36.1 SQ.M.) SECOND FLOOR = 267 SQ. FT. (24.8 SQ.M.) TOTAL = 1027 SQ. FT. (95.4 SQ. M.)

This plan is for layout guidance only. Not drawn to scale unless stated. Windows & door openings are approximate. Whilst every care is taken in the preparation of this plan, please check all dimensions, shapes & compass bearings before making any decisions reliant upon them. Please be advised that Hamptons International / our agents have not seen or reviewed any building regulations or planning permission in relation to works carried out to the property.