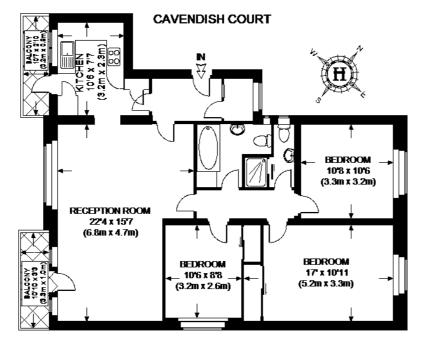

### APPROXIMATE GROSS INTERNAL AREA = TOTAL = 1017 SQ.FT. (94.5 SQ. M.)

This plan is for layout guidance only. Not drawn to scale unless stated. Windows & door openings are approximate. Whilst every care is taken in the preparation of this plan, please check all dimensions, shapes & compass bearings before making any decisions reliant upon them. Please be advised that Hamptons International / our agents have not seen or reviewed any building regulations or planning permission in relation to works carried out to the property.