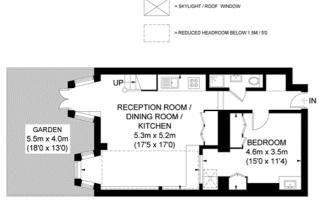

#### **Energy Performance Certificate (EPC)**

**GROUND FLOOR** 

# LOFT ROOM 5.6m x 2.0m (18'4 x 6'8)

#### SECOND FLOOR

FIRST FLOOR

#### **NORTH ROAD**

APPROXIMATE GROSS INTERNAL AREA (EXCLUDING REDUCED HEADROOM) GROUND FLOOR = 537 SO. FT. (49.9 SQ. M.) FIRST FLOOR = 174 SQ. FT. (16.2 SQ. M.) SECOND FLOOR = 53 SQ. FT. (4.9 SQ. M.) REDUCED HEADROOM 71 SQ. FT. (6.6 SQ. M.) TOTAL = 835 SQ. FT. (77.6 SQ. M.)

This plan is for layout guidance only. Not drawn to scale unless stated. Windows and door openings are approximate. Whilst every care is saken in the preparation of this plan. Please check all dimensions, shapes and compass bearings before making any decisions reliant upon them. Please be advised that Hamptons International /our apents have not seen or reviewed any building regulations or planning permission in relation to works carried out to the property (1019619)