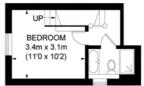

#### **Energy Performance Certificate (EPC)**

**GROUND FLOOR** 

#### **NORTH ROAD**

APPROXIMATE GROSS INTERNAL AREA (EXCLUDING REDUCED HEADROOM) GROUND FLOOR = 537 SO. FT. (49.9 SQ. M.) FIRST FLOOR = 174 SQ. FT. (16.2 SQ. M.) SECOND FLOOR = 53 SQ. FT. (4.9 SQ. M.) REDUCED HEADROOM 71 SQ. FT. (6.6 SQ. M.) TOTAL = 835 SQ. FT. (77.6 SQ. M.)