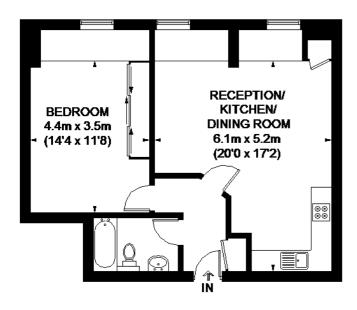

#### THE QUADRANT

APPROXIMATE GROSS INTERNAL AREA 634 SQ. FT. (58.9 SQ. M.)

This jobs is for layest guidance only, field drawn is used: without any other work of the proper and approximate. While layer care is taken in the proper allow of this jobs, process could be an experience of the proper and process could be an experience of the proper and subsect field in a procession of the property of the control of the process of the process of the control of the process of the process of the control of the process of the process of the control of the process of process